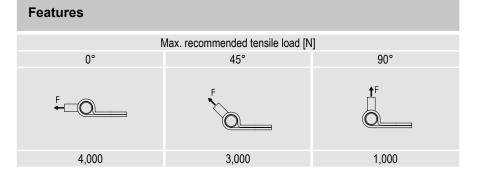

#### Your advantages

- Continuous adjustable range
- Easy to use minimal installation effort
- Versatile areas of application
- Compatibility with existing support channel systems

| Connecting thread | Part no. | Sales unit | Pack unit |
|-------------------|----------|------------|-----------|
| M10               | 170452   | 20         | Pieces    |