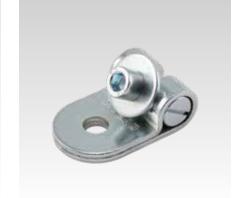

## ACCESSORIES

# MÜPRO

## **VARIO-Bolt joint**

galvanised

### Application

- For bracing assembly in combination with support channels
- For stiffening frame constructions
- For brace assembly in combination with pipe clamps

#### Your advantages

- Continuous adjustable range
- Easy to use minimal installation effort
- Versatile areas of application
- Compatibility with existing support channel systems









| Connecting thread | Part no. | Sales unit | Pack unit |
|-------------------|----------|------------|-----------|
| M10               | 170452   | 20         | Pieces    |



Two nuts are to be used for countering.