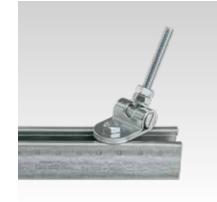

## **VARIO-Bolt joint**

galvanised

### Application

- For bracing assembly in combination with support channels
- For stiffening frame constructions
- For brace assembly in combination with pipe clamps