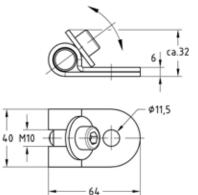

#### Your advantages

- Continuous adjustable range
- Easy to use minimal installation effort
- Versatile areas of application
- Compatibility with existing support channel systems

| Connecting thread | Part no. | Sales unit | Pack unit |
|-------------------|----------|------------|-----------|
| M10               | 170452   | 20         | Pieces    |

Two nuts are to be used for countering.