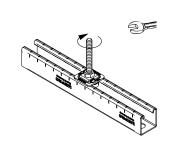

## **Application**

- For safe and fast connecting of pipe clamps and mounting parts in the rail slot of MPR-Support channels
- For indoor and outdoor use

## Your advantages

- Time-saving attachment in the channel slot, even if subsequently fitted between existing pipe sections
- Safely retained after screwing in, alignable until screw is tightened
- Secure interlocking design for a positive connection with the MPR-Support channels
- Suitable for all MPR-Support channels 41/21 to 41/124