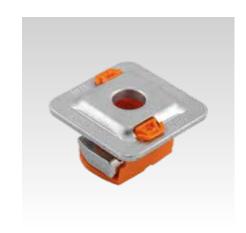

## MPR-Quick fasteners type S+

stainless steel

## **Application**

- For safe and fast connecting of pipe clamps and mounting parts in the rail slot of MPR-Support channels
- For indoor and outdoor use