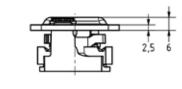

| Features                              |                                      |        |                           | fire protection certified |  |
|---------------------------------------|--------------------------------------|--------|---------------------------|---------------------------|--|
| Material thickness of support channel | Max. recommended tensile load Fz [N] |        | Tightening torque<br>[Nm] |                           |  |
| [mm]                                  | M8                                   | M10    | M8                        | M10                       |  |
| 2.0                                   | 7,000                                | 7,000  | 10                        | 20                        |  |
| 2.5                                   | 12,000                               | 12,000 |                           |                           |  |