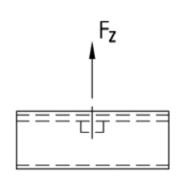

| Features                              |                                      |        |                           | fire protection certified |  |
|---------------------------------------|--------------------------------------|--------|---------------------------|---------------------------|--|
| Material thickness of support channel | Max. recommended tensile load Fz [N] |        | Tightening torque<br>[Nm] |                           |  |
| [mm]                                  | M8                                   | M10    | M8                        | M10                       |  |
| 2.0                                   | 7,000                                | 7,000  | 10                        | 20                        |  |
| 2.5                                   | 12,000                               | 12,000 |                           |                           |  |