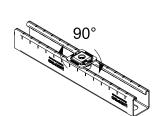

## **Application**

- For safe and fast connecting of pipe clamps and mounting parts in the rail slot of MPR-Support channels
- For indoor and outdoor use

## Your advantages

- Time-saving attachment in the channel slot, even if subsequently fitted between existing pipe sections
- Safely retained after screwing in, alignable until screw is tightened
- Secure interlocking design for a positive connection with the MPR-Support channels
- Suitable for all MPR-Support channels 41/21 to 41/124