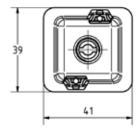

## Your advantages

- Time-saving attachment in the channel slot, even if subsequently fitted between existing pipe sections
- Safely retained after screwing in, alignable until screw is tightened
- Secure interlocking design for a positive connection with the MPR-Support channels
- Suitable for all MPR-Support channels 41/21 to 41/124

| For profiles | Connecting thread | Material | Part no. | Sales unit | Pack unit |
|--------------|-------------------|----------|----------|------------|-----------|
| 41/21-41/124 | M8                | V4A      | 166290   | 50         | Pieces    |
|              | M10               |          | 166291   |            |           |