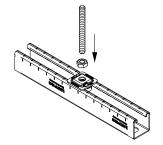

## **Application**

- For safe and fast connecting of pipe clamps and mounting parts in the rail slot of MPR-Support channels
- For indoor and outdoor use

## Your advantages

- Time-saving attachment in the channel slot, even if subsequently fitted between existing pipe sections
- Safely retained after screwing in, alignable until screw is tightened
- Secure interlocking design for a positive connection with the MPR-Support channels
- Suitable for all MPR-Support channels 41/21 to 41/124