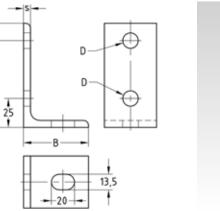

#### Features

| Size | Design       | Max. recommended load<br>[N] |
|------|--------------|------------------------------|
| 1    | 50 x 32 x 30 | 3,500                        |
| 2    | 63 x 40 x 40 | 5,500                        |
| 3    | 90 x 56 x 45 |                              |

H | | 75

| Size | Design       | Dimensions [mm] |      |    |    |    | Part no. | Sales unit | Pack unit |        |  |
|------|--------------|-----------------|------|----|----|----|----------|------------|-----------|--------|--|
|      |              | В               | D    | Н  | H1 | L  | S        |            |           |        |  |
| 1    | 50 x 32 x 30 | 32              | 11   | 50 | 32 | 30 | 4        | 175599     | 50        | Pieces |  |
| 2    | 63 x 40 x 40 | 40              | 13.5 | 63 | 40 | 40 | 6        | 175600     | 25        |        |  |
| 3    | 90 x 56 x 45 | 56              |      | 90 | 75 | 45 |          | 175601     |           |        |  |