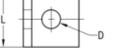

#### Features

| Size | Design       | Max. recommended load<br>[N] |
|------|--------------|------------------------------|
| 1    | 50 x 32 x 30 | 3,500                        |
| 2    | 63 x 40 x 40 | 5,500                        |
| 3    | 90 x 56 x 45 |                              |

H | | 75

| Size | Design       | Dimensions [mm] |      |    |    |    | Part no. | Sales unit | Pack unit |        |  |
|------|--------------|-----------------|------|----|----|----|----------|------------|-----------|--------|--|
|      |              | В               | D    | Н  | H1 | L  | S        |            |           |        |  |
| 1    | 50 x 32 x 30 | 32              | 11   | 50 | 32 | 30 | 4        | 175599     | 50        | Pieces |  |
| 2    | 63 x 40 x 40 | 40              | 13.5 | 63 | 40 | 40 | 6        | 175600     | 25        |        |  |
| 3    | 90 x 56 x 45 | 56              |      | 90 | 75 | 45 |          | 175601     |           |        |  |