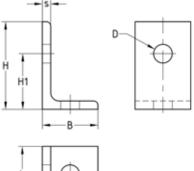

#### Features

| Size | Design       | Max. recommended load<br>[N] |
|------|--------------|------------------------------|
| 1    | 50 x 32 x 30 | 3,500                        |
| 2    | 63 x 40 x 40 | 5,500                        |
| 3    | 90 x 56 x 45 |                              |

H | | 75

| Size | Design       | Dimensions [mm] |      |    |    |    | Part no. | Sales unit | Pack unit |        |  |
|------|--------------|-----------------|------|----|----|----|----------|------------|-----------|--------|--|
|      |              | В               | D    | Н  | H1 | L  | S        |            |           |        |  |
| 1    | 50 x 32 x 30 | 32              | 11   | 50 | 32 | 30 | 4        | 175599     | 50        | Pieces |  |
| 2    | 63 x 40 x 40 | 40              | 13.5 | 63 | 40 | 40 | 6        | 175600     | 25        |        |  |
| 3    | 90 x 56 x 45 | 56              |      | 90 | 75 | 45 |          | 175601     |           |        |  |