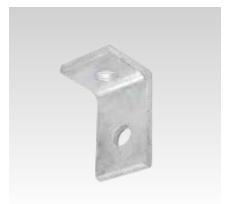

## Mounting angle 90°

### heavy-duty version, hot-dip galvanised

#### Application

- Installation of pipelines on the wall and ceiling
- Fastening of brackets for water extinguishing systems to beams and components made of concrete or wood
- For indoor and outdoor use