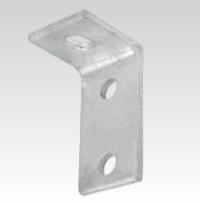

## Mounting angle 90°

### heavy-duty version, hot-dip galvanised

#### Application

- Installation of pipelines on the wall and ceiling
- Fastening of brackets for water extinguishing systems to beams and components made of concrete or wood
- For indoor and outdoor use

#### Your advantages

- Stable design with high load capacity
- Execution according to VdS CEA 4001 for water extinguishing systems

Size 3

#### Features

| Size | Design       | Max. recommended load<br>[N] |
|------|--------------|------------------------------|
| 1    | 50 x 32 x 30 | 3,500                        |
| 2    | 63 x 40 x 40 | 5,500                        |
| 3    | 90 x 56 x 45 |                              |

H | | 75

| Size | Design       | Dimensions [mm] |      |    |    |    | Part no. | Sales unit | Pack unit |        |  |
|------|--------------|-----------------|------|----|----|----|----------|------------|-----------|--------|--|
|      |              | В               | D    | Н  | H1 | L  | S        |            |           |        |  |
| 1    | 50 x 32 x 30 | 32              | 11   | 50 | 32 | 30 | 4        | 175599     | 50        | Pieces |  |
| 2    | 63 x 40 x 40 | 40              | 13.5 | 63 | 40 | 40 | 6        | 175600     | 25        |        |  |
| 3    | 90 x 56 x 45 | 56              |      | 90 | 75 | 45 |          | 175601     |           |        |  |