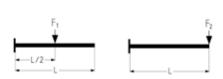

Size 1

Size 2

Size 3

**Features** 

| Size | Length<br>[mm] | Permissible load F1 [N] | Permissible load F <sub>2</sub> [N] |
|------|----------------|-------------------------|-------------------------------------|
| 1    | 315            | 4,900                   | 6,000                               |
| 2    | 550            | 6,000                   | 7,000                               |
| 3    | 750            | 7,200                   | 8,000                               |
| 4    | 900            | 6.800                   | 7.200                               |