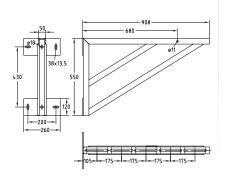

Size 1

Size 2

Size 3

**Features** 

| Size | Length<br>[mm] | Permissible load F1 [N] | Permissible load F <sub>2</sub> [N] |
|------|----------------|-------------------------|-------------------------------------|
| 1    | 315            | 4,900                   | 6,000                               |
| 2    | 550            | 6,000                   | 7,000                               |
| 3    | 750            | 7,200                   | 8,000                               |
| 4    | 900            | 6.800                   | 7.200                               |

Size 4

| Size | Length<br>[mm] | Part no. | Sales unit | Pack unit |
|------|----------------|----------|------------|-----------|
| 1    | 315            | 175242   | 1          | Pieces    |
| 2    | 550            | 175243   |            |           |
| 3    | 750            | 175244   |            |           |
| 4    | 900            | 175245   |            |           |