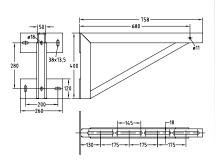

Size 1

Size 2

Size 3

**Features** 

| Size | Length<br>[mm] | Permissible load F1 [N] | Permissible load F <sub>2</sub> [N] |
|------|----------------|-------------------------|-------------------------------------|
| 1    | 315            | 4,900                   | 6,000                               |
| 2    | 550            | 6,000                   | 7,000                               |
| 3    | 750            | 7,200                   | 8,000                               |
| 4    | 900            | 6.800                   | 7.200                               |

Size 4

| Size | Length<br>[mm] | Part no. | Sales unit | Pack unit |
|------|----------------|----------|------------|-----------|
| 1    | 315            | 175242   | 1          | Pieces    |
| 2    | 550            | 175243   |            |           |
| 3    | 750            | 175244   |            |           |
| 4    | 900            | 175245   |            |           |