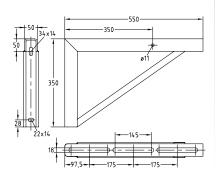

Size 1

Size 2

Size 3

**Features** 

| Size | Length<br>[mm] | Permissible load F1 [N] | Permissible load F <sub>2</sub> [N] |
|------|----------------|-------------------------|-------------------------------------|
| 1    | 315            | 4,900                   | 6,000                               |
| 2    | 550            | 6,000                   | 7,000                               |
| 3    | 750            | 7,200                   | 8,000                               |
| 4    | 900            | 6.800                   | 7.200                               |