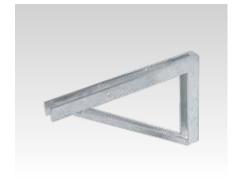

## **Angle brackets**

heavy-duty version, hot-dip galvanised

## Your advantages

- Particularly stable version for heavy pipelines and aggregates
- Oblong holes for a flexible positioning of the loads
- Variety of lengths covers all construction requirements
- Round holes in the side of the U-profile for additional braces, e.g. at fixed points