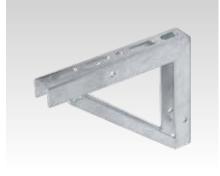

## **Angle brackets**

heavy-duty version, hot-dip galvanised

## Your advantages

- Particularly stable version for heavy pipelines and aggregates
- Oblong holes for a flexible positioning of the loads
- Variety of lengths covers all construction requirements
- Round holes in the side of the U-profile for additional braces, e.g. at fixed points