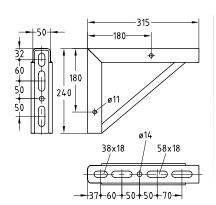

Size 1

Size 2

Size 3

**Features** 

| Size | Length<br>[mm] | Permissible load F1 [N] | Permissible load F <sub>2</sub> [N] |
|------|----------------|-------------------------|-------------------------------------|
| 1    | 315            | 4,900                   | 6,000                               |
| 2    | 550            | 6,000                   | 7,000                               |
| 3    | 750            | 7,200                   | 8,000                               |
| 4    | 900            | 6.800                   | 7.200                               |