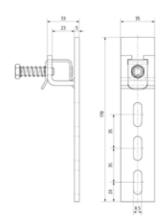

| Features                  |                           |
|---------------------------|---------------------------|
| Max. recommended load [N] | Tightening torque<br>[Nm] |
| 200                       | 6                         |

| Part no. | Sales unit | Pack unit |
|----------|------------|-----------|
| 173275   | 1          | Pieces    |