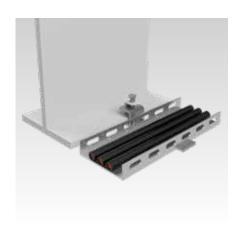

## Beam clamp with jetty

zinc lamella coating

## **Application**

For quick and easy connection of light cable trays to T-beams in the ship's structure without welding

## Your advantages

- Using just a single screw connection with little time required for fixing in comparison to the conventional fastenings
- Direct and flexible attachment to any position on the T-beam
- Subsequent fixing also possible after conclusion of the "hot work"
- Slip-resistant fastening to the bulb profile without damaging the corrosion protection due to clamp mechanism