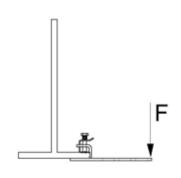

| Features                  |                           |
|---------------------------|---------------------------|
| Max. recommended load [N] | Tightening torque<br>[Nm] |
| 200                       | 6                         |