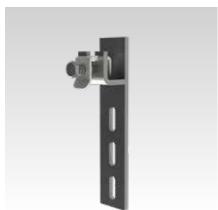

## Beam clamp with jetty

zinc lamella coating

## Your advantages

- Using just a single screw connection with little time required for fixing in comparison to the conventional fastenings
- Direct and flexible attachment to any position on the T-beam
- Subsequent fixing also possible after conclusion of the "hot work"
- Slip-resistant fastening to the bulb profile without damaging the corrosion protection due to clamp mechanism