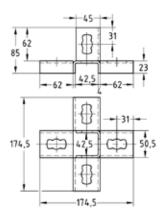

MPR-Mid connector type S+1

MPR-Cross connector type S+1

| Design          | For profiles | Part no. | Sales unit | Pack unit |
|-----------------|--------------|----------|------------|-----------|
| Mid connector   | 41/21, 41/41 | 176256   | 10         | Pieces    |
| Cross connector |              | 176257   |            |           |