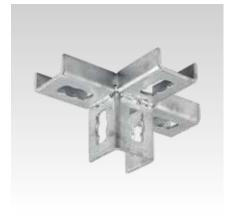

MPR-Mid connector type S+1

MPR-Cross connector type S+1

| Design          | For profiles | Part no. | Sales unit | Pack unit |
|-----------------|--------------|----------|------------|-----------|
| Mid connector   | 41/21, 41/41 | 176256   | 10         | Pieces    |
| Cross connector |              | 176257   |            |           |