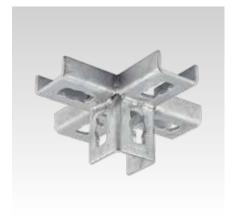

MPR-Mid connector type S+1

MPR-Cross connector type S+1

| Design          | For profiles | Part no. | Sales unit | Pack unit |
|-----------------|--------------|----------|------------|-----------|
| Mid connector   | 41/21, 41/41 | 176256   | 10         | Pieces    |
| Cross connector |              | 176257   |            |           |