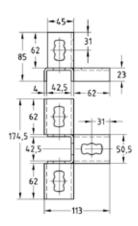

MPR-Mid connector type S+1

MPR-Cross connector type S+1

| Design          | For profiles | Part no. | Sales unit | Pack unit |
|-----------------|--------------|----------|------------|-----------|
| Mid connector   | 41/21, 41/41 | 176256   | 10         | Pieces    |
| Cross connector |              | 176257   |            |           |