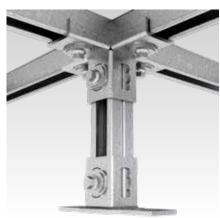

## **Application**

■ Fasteners for three-dimensional structures e.g. when installing floors in technical rooms on ships

## Your advantages

- Fast and simple installation of threedimensional connections joints in combination with the MPR-Connection lock type S+
- The cross connector enables different rail geometries to be connected at the junction without additional components
- In combination with Saddle support type S+1, stand heights of ≥ 180 mm can be realized
- Applicable for cramped installation conditions
- Weight savings due to compact product design

MPR-Mid connector type S+1

MPR-Cross connector type S+1

| Design          | For profiles | Part no. | Sales unit | Pack unit |
|-----------------|--------------|----------|------------|-----------|
| Mid connector   | 41/21, 41/41 | 176256   | 10         | Pieces    |
| Cross connector |              | 176257   |            |           |