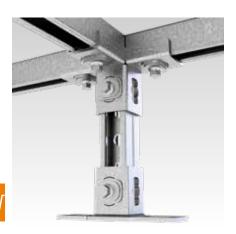

## **Application**

■ Fasteners for three-dimensional structures e.g. when installing floors in technical rooms on ships

## Your advantages

- Fast and simple installation of threedimensional connections joints in combination with the MPR-Connection lock type S+
- The cross connector enables different rail geometries to be connected at the junction without additional components
- In combination with Saddle support type S+1, stand heights of ≥ 180 mm can be realized
- Applicable for cramped installation conditions
- Weight savings due to compact product design

MPR-Mid connector type S+1

MPR-Cross connector type S+1

| Design          | For profiles | Part no. | Sales unit | Pack unit |
|-----------------|--------------|----------|------------|-----------|
| Mid connector   | 41/21, 41/41 | 176256   | 10         | Pieces    |
| Cross connector |              | 176257   |            |           |