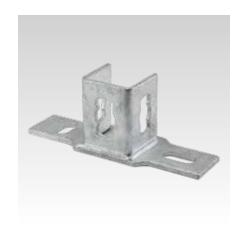

## MPR-Saddle supports type S+1

hot-dip galvanised

## Your advantages

- Easily connected with the MPR-Support channels due to installation with the MPR-Connection lock type S+
- Good load transfer due to the high bending stiffness of the saddle connection
- In combination with MPR-3D-Connectors type S+1, stand heights of ≥ 180 mm can be realized
- Applicable for cramped installation conditions
- Weight savings due to compact product design
- Elongated- and cross-holes for direct attachment to the mounting base