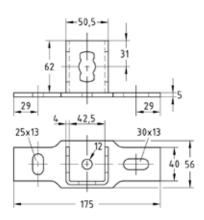

## MPR-Saddle supports type S+1

hot-dip galvanised

## **Application**

■ Fasteners between three-dimensional structures and mounting base e.g. when installing floors in technical rooms on ships

## Your advantages

- Easily connected with the MPR-Support channels due to installation with the MPR-Connection lock type S+
- Good load transfer due to the high bending stiffness of the saddle connection
- In combination with MPR-3D-Connectors type S+1, stand heights of ≥ 180 mm can be realized
- Applicable for cramped installation conditions
- Weight savings due to compact product design
- Elongated- and cross-holes for direct attachment to the mounting base







| For profiles | Part no. | Sales unit | Pack unit |
|--------------|----------|------------|-----------|
| 41/21-41/62  | 176258   | 10         | Pieces    |