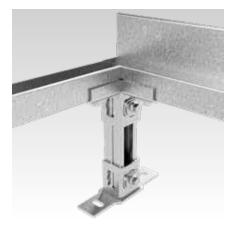

## **Application**

■ Fasteners between three-dimensional structures and mounting base e.g. when installing floors in technical rooms on ships

## Your advantages

- Easily connected with the MPR-Support channels due to installation with the MPR-Connection lock type S+
- Good load transfer due to the high bending stiffness of the saddle connection
- In combination with MPR-3D-Connectors type S+1, stand heights of ≥ 180 mm can be realized
- Applicable for cramped installation conditions
- Weight savings due to compact product design
- Elongated- and cross-holes for direct attachment to the mounting base