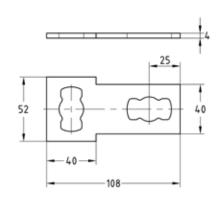

## **MPR-T-Connection plates type S+ QL**

hot-dip galvanised

| Design | For profiles | Part no. | Sales unit | Pack unit |
|--------|--------------|----------|------------|-----------|
| 1+1 QL | 41/21-41/124 | 175784   | 25         | Pieces    |