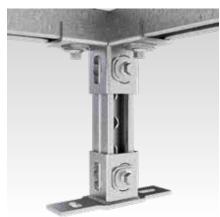

## MPR-3D-Connectors type S+1

hot-dip galvanised

## **Application**

■ Fasteners for three-dimensional structures e.g. when installing floors in technical rooms on ships

## Your advantages

- Fast and simple installation of threedimensional connections joints in combination with the MPR-Connection lock type S+
- In combination with Saddle support type S+1, stand heights of ≥ 180 mm can be realized
- Applicable for cramped installation conditions
- Weight savings due to compact product design