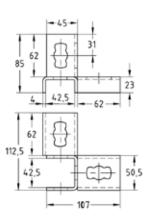

MPR-Corner connector left type S+1

MPR-Corner connector right type S+1

| Design                 | For profiles | Part no. | Sales unit | Pack unit |
|------------------------|--------------|----------|------------|-----------|
| Corner connector left  | 41/21, 41/41 | 176254   | 10         | Pieces    |
| Corner connector right |              | 176255   |            |           |