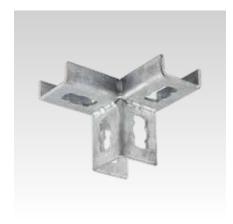

MPR-Corner connector left type S+1

MPR-Corner connector right type S+1

| Design                 | For profiles | Part no. | Sales unit | Pack unit |
|------------------------|--------------|----------|------------|-----------|
| Corner connector left  | 41/21, 41/41 | 176254   | 10         | Pieces    |
| Corner connector right |              | 176255   |            |           |