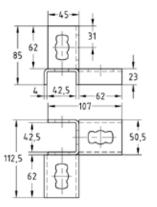

MPR-Corner connector left type S+1

MPR-Corner connector right type S+1

| Design                 | For profiles | Part no. | Sales unit | Pack unit |
|------------------------|--------------|----------|------------|-----------|
| Corner connector left  | 41/21, 41/41 | 176254   | 10         | Pieces    |
| Corner connector right |              | 176255   |            |           |