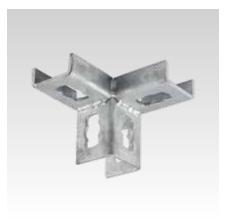

MPR-Corner connector left type S+1

MPR-Corner connector right type S+1

| Design                 | For profiles | Part no. | Sales unit | Pack unit |
|------------------------|--------------|----------|------------|-----------|
| Corner connector left  | 41/21, 41/41 | 176254   | 10         | Pieces    |
| Corner connector right |              | 176255   |            |           |