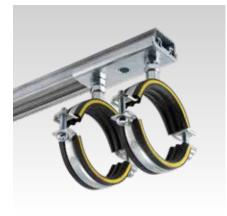

#### Application

- Attachment of pipes with thermal, axial expansion
- Suitable for pipes mounted from above and from below
- For use in dry interiors
- Ideal for fastening plastic pipes with long sliding distances

## Your advantages

- Length of sliding distance can be freely determined by suitable selection of support channel length
- In connection with the MPR-Support channel 41/21 very low installation height of only 25 mm
- For use with all MPR-Support channels from 41/21 to 41/124
- Heavy-duty all-metal design