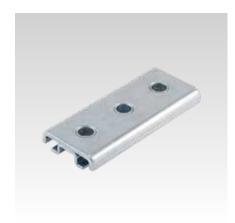

# **MPR-Sliding shoes**

galvanised

#### Application

- Attachment of pipes with thermal, axial expansion
- Suitable for pipes mounted from above and from below
- For use in dry interiors
- Ideal for fastening plastic pipes with long sliding distances