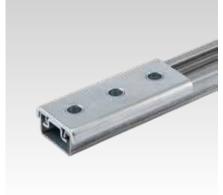

# **MPR-Sliding shoes**

galvanised

## Your advantages

- Length of sliding distance can be freely determined by suitable selection of support channel length
- In connection with the MPR-Support channel 41/21 very low installation height of only 25 mm
- For use with all MPR-Support channels from 41/21 to 41/124
- Heavy-duty all-metal design