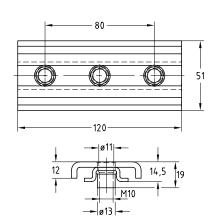

## Features

| Material thickness of support channel<br>[mm] | Max. recommended load<br>[N] |
|-----------------------------------------------|------------------------------|
| 1.5                                           | 1,600                        |
| 2.0                                           | 4,200                        |
| 2.5                                           | 5,400                        |

| Connecting thread | For profiles | Part no. | Sales unit | Pack unit |
|-------------------|--------------|----------|------------|-----------|
| M10               | 41/21-41/124 | 176154   | 25         | Pieces    |