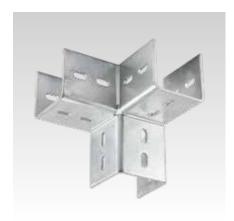

MPT-Corner connector

For profile Q80

For profile Q100

| Design               | For profiles       | Weight<br>[kg] | Part no. | Sales unit | Pack unit |
|----------------------|--------------------|----------------|----------|------------|-----------|
| MPT-Mid connector    | Q80-2.0            | 4.97           | 176804   | 1          | Pieces    |
|                      | Q100-2.5, Q100-3.5 | 6.448          | 176741   |            |           |
| MPT-Corner connector |                    | 4.836          | 176740   |            |           |