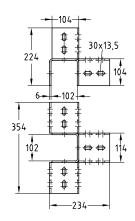

MPT-Corner connector

For profile Q80

For profile Q100

| Design               | For profiles       | Weight<br>[kg] | Part no. | Sales unit | Pack unit |
|----------------------|--------------------|----------------|----------|------------|-----------|
| MPT-Mid connector    | Q80-2.0            | 4.97           | 176804   | 1          | Pieces    |
|                      | Q100-2.5, Q100-3.5 | 6.448          | 176741   |            |           |
| MPT-Corner connector |                    | 4.836          | 176740   |            |           |