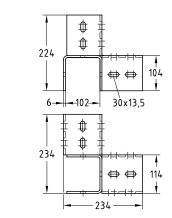

MPT-Corner connector

For profile Q80

For profile Q100

| Design               | For profiles       | Weight<br>[kg] | Part no. | Sales unit | Pack unit |
|----------------------|--------------------|----------------|----------|------------|-----------|
| MPT-Mid connector    | Q80-2.0            | 4.97           | 176804   | 1          | Pieces    |
|                      | Q100-2.5, Q100-3.5 | 6.448          | 176741   |            |           |
| MPT-Corner connector |                    | 4.836          | 176740   |            |           |