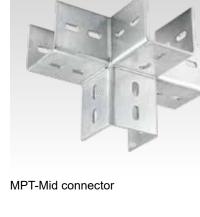

MPT-Corner connector

For profile Q80

For profile Q100

| Design               | For profiles       | Weight<br>[kg] | Part no. | Sales unit | Pack unit |
|----------------------|--------------------|----------------|----------|------------|-----------|
| MPT-Mid connector    | Q80-2.0            | 4.97           | 176804   | 1          | Pieces    |
|                      | Q100-2.5, Q100-3.5 | 6.448          | 176741   |            |           |
| MPT-Corner connector |                    | 4.836          | 176740   |            |           |