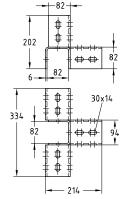

MPT-Corner connector

For profile Q80

For profile Q100

| Design               | For profiles       | Weight<br>[kg] | Part no. | Sales unit | Pack unit |
|----------------------|--------------------|----------------|----------|------------|-----------|
| MPT-Mid connector    | Q80-2.0            | 4.97           | 176804   | 1          | Pieces    |
|                      | Q100-2.5, Q100-3.5 | 6.448          | 176741   |            |           |
| MPT-Corner connector |                    | 4.836          | 176740   |            |           |