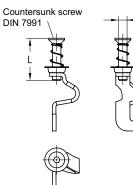

# Floor plates quick fastener

### galvanised

#### Your advantages

- Fast and rational fastening of floor plates without tapping or drilling in the channel profile
- Prefabrication of the mounting holes in the floor plates is possible while maintaining the required edge distances
- Easy disassembly of the floor plates for maintenance work and subsequent reuse of the quick fastener
- Can be used for floor plates with a thickness of up to 6 mm
- Clean optics, the countersunk screw and its mount sit flush with the surface
- Compatible with MPR-Support channels 41/41/2.5 and MPR-Support channels 41/41 with coaming edge