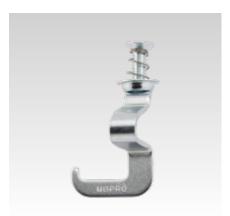

# Floor plates quick fastener

#### Your advantages

- Fast and rational fastening of floor plates without tapping or drilling in the channel profile
- Prefabrication of the mounting holes in the floor plates is possible while maintaining the required edge distances
- Easy disassembly of the floor plates for maintenance work and subsequent reuse of the quick fastener
- Can be used for floor plates with a thickness of up to 6 mm
- Clean optics, the countersunk screw and its mount sit flush with the surface
- Compatible with MPR-Support channels 41/41/2.5 and MPR-Support channels 41/41 with coaming edge