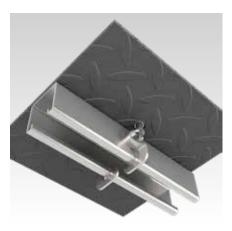

#### Application

Fastening of floor plates to floors in technical rooms of ships

#### Your advantages

- Fast and rational fastening of floor plates without tapping or drilling in the channel profile
- Prefabrication of the mounting holes in the floor plates is possible while maintaining the required edge distances
- Easy disassembly of the floor plates for maintenance work and subsequent reuse of the quick fastener
- Can be used for floor plates with a thickness of up to 6 mm
- Clean optics, the countersunk screw and its mount sit flush with the surface
- Compatible with MPR-Support channels 41/41/2.5 and MPR-Support channels 41/41 with coaming edge