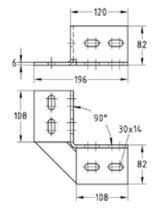

For profile Q80

| For profiles       | Weight<br>[kg] | Part no. | Sales unit | Pack unit |
|--------------------|----------------|----------|------------|-----------|
| Q80-2.0            | 1.49           | 176805   | 1          | Pieces    |
| Q100-2.5, Q100-3.5 | 3.564          | 176742   |            |           |