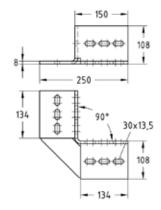

For profile Q80

| For profiles       | Weight<br>[kg] | Part no. | Sales unit | Pack unit |
|--------------------|----------------|----------|------------|-----------|
| Q80-2.0            | 1.49           | 176805   | 1          | Pieces    |
| Q100-2.5, Q100-3.5 | 3.564          | 176742   |            |           |