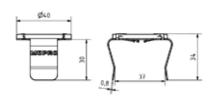

Type GW

Type KB

| Туре    | Suitable for                              | Material | Part no. | Sales unit | Pack unit |
|---------|-------------------------------------------|----------|----------|------------|-----------|
| Type KB | Support channel                           | V2A      | 178553   | 1          | Pieces    |
| Type GW | sendzimir galvanised / hot-dip galvanised |          | 178554   |            |           |
| Type KB | Support channel                           | V4A      | 178555   |            |           |
| Type GW | V4A                                       |          | 178556   |            |           |