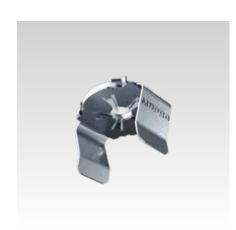

## **Mounting cleats**

stainless steel

## **Application**

- Pre-fixation of the support channel on welding studs to make assembly
- Type KB for pre-fixation on head
- Type GW for pre-fixation on threaded bolts

## Your advantages

- The support channel can be pre-fixed to the head or threaded bolt without
- Free hand for screwing
- The pre-fixed support channel can be flexibly positioned in the hole grid
- Function for profiles 41/31 and 41/41 (sendzimir galvanised, hot-dip galvanised and stainless steel)
- The outer springs make the preassembled reinforcement easy to handle

Type GW

Type KB

| Туре    | Suitable for                              | Material | Part no. | Sales unit | Pack unit |
|---------|-------------------------------------------|----------|----------|------------|-----------|
| Type KB | Support channel                           | V2A      | 178553   | 1          | Pieces    |
| Type GW | sendzimir galvanised / hot-dip galvanised |          | 178554   |            |           |
| Type KB | Support channel                           | V4A      | 178555   |            |           |
| Type GW | V4A                                       |          | 178556   |            |           |