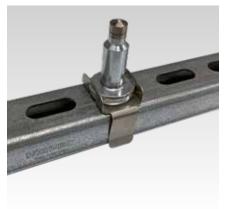

## **Application**

- Pre-fixation of the support channel on welding studs to make assembly
- Type KB for pre-fixation on head
- Type GW for pre-fixation on threaded bolts

## Your advantages

- The support channel can be pre-fixed to the head or threaded bolt without
- Free hand for screwing
- The pre-fixed support channel can be flexibly positioned in the hole grid
- Function for profiles 41/31 and 41/41 (sendzimir galvanised, hot-dip galvanised and stainless steel)
- The outer springs make the preassembled reinforcement easy to handle

Type GW

Type KB

| Туре    | Suitable for                              | Material | Part no. | Sales unit | Pack unit |
|---------|-------------------------------------------|----------|----------|------------|-----------|
| Type KB | Support channel                           | V2A      | 178553   | 1          | Pieces    |
| Type GW | sendzimir galvanised / hot-dip galvanised |          | 178554   |            |           |
| Type KB | Support channel                           | V4A      | 178555   |            |           |
| Type GW | V4A                                       |          | 178556   |            |           |