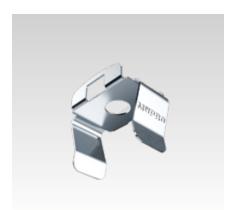

## **Mounting cleats**

stainless steel

## **Application**

- Pre-fixation of the support channel on welding studs to make assembly
- Type KB for pre-fixation on head
- Type GW for pre-fixation on threaded bolts

## Your advantages

- The support channel can be pre-fixed to the head or threaded bolt without
- Free hand for screwing
- The pre-fixed support channel can be flexibly positioned in the hole grid
- Function for profiles 41/31 and 41/41 (sendzimir galvanised, hot-dip galvanised and stainless steel)
- The outer springs make the preassembled reinforcement easy to handle

Type GW

Type KB

| Туре    | Suitable for                              | Material | Part no. | Sales unit | Pack unit |
|---------|-------------------------------------------|----------|----------|------------|-----------|
| Type KB | Support channel                           | V2A      | 178553   | 1          | Pieces    |
| Type GW | sendzimir galvanised / hot-dip galvanised |          | 178554   |            |           |
| Type KB | Support channel                           | V4A      | 178555   |            |           |
| Type GW | V4A                                       |          | 178556   |            |           |