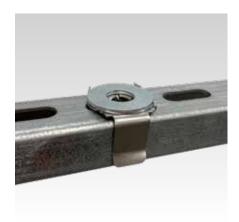

## **Application**

- Pre-fixation of the support channel on welding studs to make assembly
- Type KB for pre-fixation on head
- Type GW for pre-fixation on threaded bolts

## Your advantages

- The support channel can be pre-fixed to the head or threaded bolt without
- Free hand for screwing
- The pre-fixed support channel can be flexibly positioned in the hole grid
- Function for profiles 41/31 and 41/41 (sendzimir galvanised, hot-dip galvanised and stainless steel)
- The outer springs make the preassembled reinforcement easy to handle

Type GW

Type KB

| Туре    | Suitable for                              | Material | Part no. | Sales unit | Pack unit |
|---------|-------------------------------------------|----------|----------|------------|-----------|
| Type KB | Support channel                           | V2A      | 178553   | 1          | Pieces    |
| Type GW | sendzimir galvanised / hot-dip galvanised |          | 178554   |            |           |
| Type KB | Support channel                           | V4A      | 178555   |            |           |
| Type GW | V4A                                       |          | 178556   |            |           |