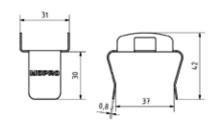

Type GW

Type KB

| Туре    | Suitable for                              | Material | Part no. | Sales unit | Pack unit |
|---------|-------------------------------------------|----------|----------|------------|-----------|
| Type KB | Support channel                           | V2A      | 178553   | 1          | Pieces    |
| Type GW | sendzimir galvanised / hot-dip galvanised |          | 178554   |            |           |
| Type KB | Support channel                           | V4A      | 178555   |            |           |
| Type GW | V4A                                       |          | 178556   |            |           |