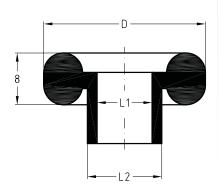

# **Features**

| Type                | For tilleau | Dillielisions [min] |      |    | rait iiu. | Sales utill | Fack unit |
|---------------------|-------------|---------------------|------|----|-----------|-------------|-----------|
|                     |             | D                   | L1   | L2 |           |             |           |
| DÄMMGULAST® Washers | M8          | 24                  | 8.5  | 11 | 107087    | 100         | Pieces    |
|                     |             | 28                  |      |    | 107089    |             |           |
|                     | M10         | 34                  | 10.5 | 14 | 107086    |             |           |
| Washers             | M8          | 28                  | 8.5  | -  | 127229    |             |           |
|                     | M10         | 36                  | 10.5 |    | 127121    |             |           |