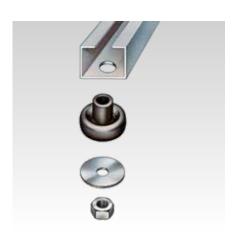

## **Application**

- Vibration control of traverses and pipe bridges made of MPC-Support channels
- Can be fitted using screws, threaded pins and rods up to M10
- Ideal supplement to DÄMMGULAST® Resilient pad in channel installation

### Your advantages

- Highly elastic vibration decoupler for light compressive loadings
- Protective bushing against metal contact
- Very simple installation without additional work
- Noise reduction of up to 18 dB(A)

For an even load distribution, always combine DÄMMGULAST® Washers with metal washers. Maximum recommended loading: 300 N.