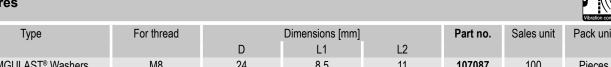

# **Features**

| Type                | For tilleau | Dillielisions [min] |      |    | rait iiu. | Sales utill | Fack unit |
|---------------------|-------------|---------------------|------|----|-----------|-------------|-----------|
|                     |             | D                   | L1   | L2 |           |             |           |
| DÄMMGULAST® Washers | M8          | 24                  | 8.5  | 11 | 107087    | 100         | Pieces    |
|                     |             | 28                  |      |    | 107089    |             |           |
|                     | M10         | 34                  | 10.5 | 14 | 107086    |             |           |
| Washers             | M8          | 28                  | 8.5  | -  | 127229    |             |           |
|                     | M10         | 36                  | 10.5 |    | 127121    |             |           |