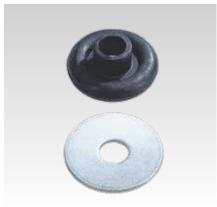

For an even load distribution, always combine DÄMMGULAST® Washers with metal washers. Maximum recommended loading: 300 N.