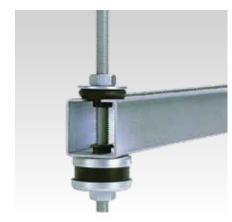

## **Application**

- Vibration control of traverses and pipe bridges made of MPC-Support channels
- Can be fitted using screws, threaded pins and rods up to M10
- Ideal supplement to DÄMMGULAST® Resilient pad in channel installation

### Your advantages

- Highly elastic vibration decoupler for light compressive loadings
- Protective bushing against metal contact
- Very simple installation without additional work
- Noise reduction of up to 18 dB(A)