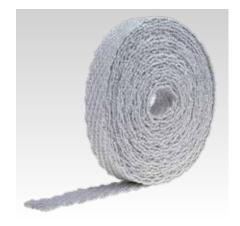

## **Ceramic fabric tapes**

## **Application**

■ Ideal pipe clamp lining for especially high temperatures up to 1,150 °C

## Your advantages

■ Non-fraying at both sides

- Largely resistant to oil, steam, water and liquid metal
- Inconel-enhanced
- Good thermal shock resistance
- Good acoustic insulating properties
- Asbestos-free

| Width<br>[mm] | Thickness<br>[mm] | Length<br>[m] | Part no. | Sales unit | Pack unit |
|---------------|-------------------|---------------|----------|------------|-----------|
| 20            | 5                 | 10            | 113093   | 1          | Roll      |
| 25            |                   |               | 113095   |            |           |
| 30            |                   |               | 113097   |            |           |
| 40            |                   |               | 113099   |            |           |
| 50            |                   |               | 113101   |            |           |
| 60            |                   |               | 113103   |            |           |