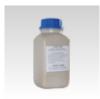

## Special adhesive

for ceramic fabric tapes, asbestos-free, temperature-resistant up to 1,000 °C, tin of 1.6 kg

| Part no. | Sales unit | Pack unit |
|----------|------------|-----------|
| 113200   | 1          | Pieces    |