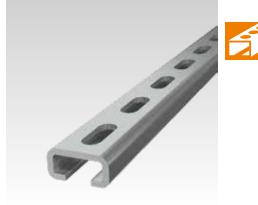

## **MPA-Installation channel 29/15**

aluminium alloy, seewater proof

## Application

- Fast and efficient attachment of piping and pipe routes on vessels
- Flat support channel for the attachment of systems in areas with low overall height
- Ideal for weight-critical applications due to low weight (0.5 kg/m)

## Your advantages

- Seewater proof aluminium alloy
- Flat and space saving design
- High bending stiffness due to the cross-section design
- Flexible attachment in the ceiling area, simple alignment and readjustment of systems
- Simple assembly of support channel on bulb flat steel due to gridded hole template