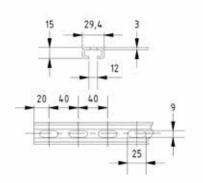

## **MPA-Installation channel 29/15**

aluminium alloy, seewater proof

## Your advantages

- Seewater proof aluminium alloy
- Flat and space saving design
- High bending stiffness due to the cross-section design
- Flexible attachment in the ceiling area, simple alignment and readjustment of systems
- Simple assembly of support channel on bulb flat steel due to gridded hole template

| Profile   | Length<br>[mm] | Part no. | Sales unit | Pack unit |
|-----------|----------------|----------|------------|-----------|
| 29/15/3.0 | 6,000          | 155200   | 1          | Pieces    |