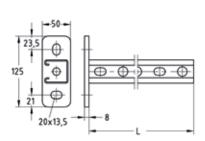

| Features  |          |                 |    |   |           |          |            | CESTIFIED BY  DNV-GL  MARITIME  MANUFACTURER |
|-----------|----------|-----------------|----|---|-----------|----------|------------|----------------------------------------------|
| Profile   | Length L | Dimensions [mm] |    |   |           | Part no. | Sales unit | Pack unit                                    |
|           | [mm]     | Α               | В  | S | V         |          |            |                                              |
| 41/41/2.0 | 320      | 125             | 50 | 8 | 13.5 x 20 | 165251   | 20         | Pieces                                       |
|           | 480      |                 |    |   |           | 165253   |            |                                              |