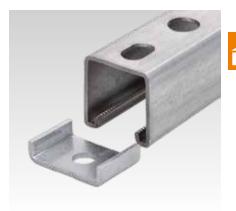

## **MPR-Clamp brackets**

galvanised

### Application

 For safe force transmission when installing MPR-Support channels together with threaded rods, anchor plugs and screws

### Your advantages

- Two versions available
- Heavy-duty type available for transferring large forces
- Safe, folded edge prevents expansion of the rail slot

Standard version

Heavy-duty version

| Features           |              |            |          |            | fire protection<br>certified<br>M10-M16 |
|--------------------|--------------|------------|----------|------------|-----------------------------------------|
| Design             | For profiles | For thread | Part no. | Sales unit | Pack unit                               |
| Standard version   | 41/21-41/124 | M8         | 165188   | 100        | Pieces                                  |
|                    |              | M10        | 151198   |            |                                         |
|                    |              | M12        | 151195   |            |                                         |
| Heavy-duty version |              | M8         | 151097   | 25         |                                         |
|                    |              | M10        | 151098   |            |                                         |
|                    |              | M12        | 114489   |            |                                         |
|                    |              | M16        | 151100   |            |                                         |