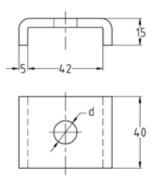

### Your advantages

- Two versions available
- Heavy-duty type available for transferring large forces
- Safe, folded edge prevents expansion of the rail slot

Standard version

Heavy-duty version

| Features           |              |            |          |            | fire protection<br>certified<br>M10-M16 |
|--------------------|--------------|------------|----------|------------|-----------------------------------------|
| Design             | For profiles | For thread | Part no. | Sales unit | Pack unit                               |
| Standard version   | 41/21-41/124 | M8         | 165188   | 100        | Pieces                                  |
|                    |              | M10        | 151198   |            |                                         |
|                    |              | M12        | 151195   |            |                                         |
| Heavy-duty version |              | M8         | 151097   | 25         |                                         |
|                    |              | M10        | 151098   |            |                                         |
|                    |              | M12        | 114489   |            |                                         |
|                    |              | M16        | 151100   |            |                                         |