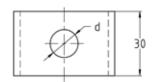

### Your advantages

- Two versions available
- Heavy-duty type available for transferring large forces
- Safe, folded edge prevents expansion of the rail slot

Standard version

Heavy-duty version

| Features           |              |            |          |            | fire protection<br>certified<br>M10-M16 |
|--------------------|--------------|------------|----------|------------|-----------------------------------------|
| Design             | For profiles | For thread | Part no. | Sales unit | Pack unit                               |
| Standard version   | 41/21-41/124 | M8         | 165188   | 100        | Pieces                                  |
|                    |              | M10        | 151198   |            |                                         |
|                    |              | M12        | 151195   |            |                                         |
| Heavy-duty version |              | M8         | 151097   | 25         |                                         |
|                    |              | M10        | 151098   |            |                                         |
|                    |              | M12        | 114489   |            |                                         |
|                    |              | M16        | 151100   |            |                                         |