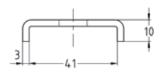

### Your advantages

- Two versions available
- Heavy-duty type available for transferring large forces
- Safe, folded edge prevents expansion of the rail slot

Standard version

Heavy-duty version

| Features           |              |            |          |            | fire protection<br>certified<br>M10-M16 |
|--------------------|--------------|------------|----------|------------|-----------------------------------------|
| Design             | For profiles | For thread | Part no. | Sales unit | Pack unit                               |
| Standard version   | 41/21-41/124 | M8         | 165188   | 100        | Pieces                                  |
|                    |              | M10        | 151198   |            |                                         |
|                    |              | M12        | 151195   |            |                                         |
| Heavy-duty version |              | M8         | 151097   | 25         |                                         |
|                    |              | M10        | 151098   |            |                                         |
|                    |              | M12        | 114489   |            |                                         |
|                    |              | M16        | 151100   |            |                                         |