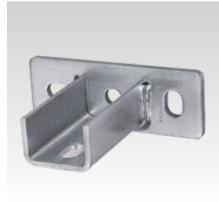

MPC-Saddle support, crosswise

MPR-Saddle support, lengthwise for profiles 41/82 and 41/124

| Features Contract Con |              |                 |     |    |         |    |      |   |           |            |           |        |
|--------------------------------------------------------------------------------------------------------------------------------------------------------------------------------------------------------------------------------------------------------------------------------------------------------------------------------------------------------------------------------------------------------------------------------------------------------------------------------------------------------------------------------------------------------------------------------------------------------------------------------------------------------------------------------------------------------------------------------------------------------------------------------------------------------------------------------------------------------------------------------------------------------------------------------------------------------------------------------------------------------------------------------------------------------------------------------------------------------------------------------------------------------------------------------------------------------------------------------------------------------------------------------------------------------------------------------------------------------------------------------------------------------------------------------------------------------------------------------------------------------------------------------------------------------------------------------------------------------------------------------------------------------------------------------------------------------------------------------------------------------------------------------------------------------------------------------------------------------------------------------------------------------------------------------------------------------------------------------------------------------------------------------------------------------------------------------------------------------------------------------|--------------|-----------------|-----|----|---------|----|------|---|-----------|------------|-----------|--------|
| Design                                                                                                                                                                                                                                                                                                                                                                                                                                                                                                                                                                                                                                                                                                                                                                                                                                                                                                                                                                                                                                                                                                                                                                                                                                                                                                                                                                                                                                                                                                                                                                                                                                                                                                                                                                                                                                                                                                                                                                                                                                                                                                                         | For profiles | Dimensions [mm] |     |    |         |    |      |   | Part no.  | Sales unit | Pack unit |        |
|                                                                                                                                                                                                                                                                                                                                                                                                                                                                                                                                                                                                                                                                                                                                                                                                                                                                                                                                                                                                                                                                                                                                                                                                                                                                                                                                                                                                                                                                                                                                                                                                                                                                                                                                                                                                                                                                                                                                                                                                                                                                                                                                |              | Α               | b   | В  | С       | L  | L1   | s | V         |            |           |        |
| crosswise                                                                                                                                                                                                                                                                                                                                                                                                                                                                                                                                                                                                                                                                                                                                                                                                                                                                                                                                                                                                                                                                                                                                                                                                                                                                                                                                                                                                                                                                                                                                                                                                                                                                                                                                                                                                                                                                                                                                                                                                                                                                                                                      | 41/21-41/62  | 136             | 42  | 50 | 13 x 25 | 90 | 91.5 | 6 | 13.5 x 20 | 156816     | 25        | Pieces |
| lengthwise                                                                                                                                                                                                                                                                                                                                                                                                                                                                                                                                                                                                                                                                                                                                                                                                                                                                                                                                                                                                                                                                                                                                                                                                                                                                                                                                                                                                                                                                                                                                                                                                                                                                                                                                                                                                                                                                                                                                                                                                                                                                                                                     |              | 144             |     | 70 |         |    | 100  |   |           | 156809     |           |        |
|                                                                                                                                                                                                                                                                                                                                                                                                                                                                                                                                                                                                                                                                                                                                                                                                                                                                                                                                                                                                                                                                                                                                                                                                                                                                                                                                                                                                                                                                                                                                                                                                                                                                                                                                                                                                                                                                                                                                                                                                                                                                                                                                | 41/82        | 205             | 83  |    | 13      |    | 160  | 8 |           | 156814     | 1         |        |
|                                                                                                                                                                                                                                                                                                                                                                                                                                                                                                                                                                                                                                                                                                                                                                                                                                                                                                                                                                                                                                                                                                                                                                                                                                                                                                                                                                                                                                                                                                                                                                                                                                                                                                                                                                                                                                                                                                                                                                                                                                                                                                                                | 41/124       | 245             | 125 |    |         |    | 200  |   |           | 156815     |           |        |