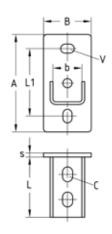

MPC-Saddle support, crosswise

MPR-Saddle support, lengthwise for profiles 41/82 and 41/124

| Features Contract Con |              |                 |     |    |         |    |      |   |           |            |           |        |
|--------------------------------------------------------------------------------------------------------------------------------------------------------------------------------------------------------------------------------------------------------------------------------------------------------------------------------------------------------------------------------------------------------------------------------------------------------------------------------------------------------------------------------------------------------------------------------------------------------------------------------------------------------------------------------------------------------------------------------------------------------------------------------------------------------------------------------------------------------------------------------------------------------------------------------------------------------------------------------------------------------------------------------------------------------------------------------------------------------------------------------------------------------------------------------------------------------------------------------------------------------------------------------------------------------------------------------------------------------------------------------------------------------------------------------------------------------------------------------------------------------------------------------------------------------------------------------------------------------------------------------------------------------------------------------------------------------------------------------------------------------------------------------------------------------------------------------------------------------------------------------------------------------------------------------------------------------------------------------------------------------------------------------------------------------------------------------------------------------------------------------|--------------|-----------------|-----|----|---------|----|------|---|-----------|------------|-----------|--------|
| Design                                                                                                                                                                                                                                                                                                                                                                                                                                                                                                                                                                                                                                                                                                                                                                                                                                                                                                                                                                                                                                                                                                                                                                                                                                                                                                                                                                                                                                                                                                                                                                                                                                                                                                                                                                                                                                                                                                                                                                                                                                                                                                                         | For profiles | Dimensions [mm] |     |    |         |    |      |   | Part no.  | Sales unit | Pack unit |        |
|                                                                                                                                                                                                                                                                                                                                                                                                                                                                                                                                                                                                                                                                                                                                                                                                                                                                                                                                                                                                                                                                                                                                                                                                                                                                                                                                                                                                                                                                                                                                                                                                                                                                                                                                                                                                                                                                                                                                                                                                                                                                                                                                |              | Α               | b   | В  | С       | L  | L1   | s | V         |            |           |        |
| crosswise                                                                                                                                                                                                                                                                                                                                                                                                                                                                                                                                                                                                                                                                                                                                                                                                                                                                                                                                                                                                                                                                                                                                                                                                                                                                                                                                                                                                                                                                                                                                                                                                                                                                                                                                                                                                                                                                                                                                                                                                                                                                                                                      | 41/21-41/62  | 136             | 42  | 50 | 13 x 25 | 90 | 91.5 | 6 | 13.5 x 20 | 156816     | 25        | Pieces |
| lengthwise                                                                                                                                                                                                                                                                                                                                                                                                                                                                                                                                                                                                                                                                                                                                                                                                                                                                                                                                                                                                                                                                                                                                                                                                                                                                                                                                                                                                                                                                                                                                                                                                                                                                                                                                                                                                                                                                                                                                                                                                                                                                                                                     |              | 144             |     | 70 |         |    | 100  |   |           | 156809     |           |        |
|                                                                                                                                                                                                                                                                                                                                                                                                                                                                                                                                                                                                                                                                                                                                                                                                                                                                                                                                                                                                                                                                                                                                                                                                                                                                                                                                                                                                                                                                                                                                                                                                                                                                                                                                                                                                                                                                                                                                                                                                                                                                                                                                | 41/82        | 205             | 83  |    | 13      |    | 160  | 8 |           | 156814     | 1         |        |
|                                                                                                                                                                                                                                                                                                                                                                                                                                                                                                                                                                                                                                                                                                                                                                                                                                                                                                                                                                                                                                                                                                                                                                                                                                                                                                                                                                                                                                                                                                                                                                                                                                                                                                                                                                                                                                                                                                                                                                                                                                                                                                                                | 41/124       | 245             | 125 |    |         |    | 200  |   |           | 156815     |           |        |