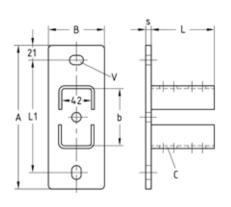

MPC-Saddle support, crosswise

MPR-Saddle support, lengthwise for profiles 41/82 and 41/124

| Features Contract Con |              |                 |     |    |         |    |      |   |           |            |           |        |
|--------------------------------------------------------------------------------------------------------------------------------------------------------------------------------------------------------------------------------------------------------------------------------------------------------------------------------------------------------------------------------------------------------------------------------------------------------------------------------------------------------------------------------------------------------------------------------------------------------------------------------------------------------------------------------------------------------------------------------------------------------------------------------------------------------------------------------------------------------------------------------------------------------------------------------------------------------------------------------------------------------------------------------------------------------------------------------------------------------------------------------------------------------------------------------------------------------------------------------------------------------------------------------------------------------------------------------------------------------------------------------------------------------------------------------------------------------------------------------------------------------------------------------------------------------------------------------------------------------------------------------------------------------------------------------------------------------------------------------------------------------------------------------------------------------------------------------------------------------------------------------------------------------------------------------------------------------------------------------------------------------------------------------------------------------------------------------------------------------------------------------|--------------|-----------------|-----|----|---------|----|------|---|-----------|------------|-----------|--------|
| Design                                                                                                                                                                                                                                                                                                                                                                                                                                                                                                                                                                                                                                                                                                                                                                                                                                                                                                                                                                                                                                                                                                                                                                                                                                                                                                                                                                                                                                                                                                                                                                                                                                                                                                                                                                                                                                                                                                                                                                                                                                                                                                                         | For profiles | Dimensions [mm] |     |    |         |    |      |   | Part no.  | Sales unit | Pack unit |        |
|                                                                                                                                                                                                                                                                                                                                                                                                                                                                                                                                                                                                                                                                                                                                                                                                                                                                                                                                                                                                                                                                                                                                                                                                                                                                                                                                                                                                                                                                                                                                                                                                                                                                                                                                                                                                                                                                                                                                                                                                                                                                                                                                |              | Α               | b   | В  | С       | L  | L1   | s | V         |            |           |        |
| crosswise                                                                                                                                                                                                                                                                                                                                                                                                                                                                                                                                                                                                                                                                                                                                                                                                                                                                                                                                                                                                                                                                                                                                                                                                                                                                                                                                                                                                                                                                                                                                                                                                                                                                                                                                                                                                                                                                                                                                                                                                                                                                                                                      | 41/21-41/62  | 136             | 42  | 50 | 13 x 25 | 90 | 91.5 | 6 | 13.5 x 20 | 156816     | 25        | Pieces |
| lengthwise                                                                                                                                                                                                                                                                                                                                                                                                                                                                                                                                                                                                                                                                                                                                                                                                                                                                                                                                                                                                                                                                                                                                                                                                                                                                                                                                                                                                                                                                                                                                                                                                                                                                                                                                                                                                                                                                                                                                                                                                                                                                                                                     |              | 144             |     | 70 |         |    | 100  |   |           | 156809     |           |        |
|                                                                                                                                                                                                                                                                                                                                                                                                                                                                                                                                                                                                                                                                                                                                                                                                                                                                                                                                                                                                                                                                                                                                                                                                                                                                                                                                                                                                                                                                                                                                                                                                                                                                                                                                                                                                                                                                                                                                                                                                                                                                                                                                | 41/82        | 205             | 83  |    | 13      |    | 160  | 8 |           | 156814     | 1         |        |
|                                                                                                                                                                                                                                                                                                                                                                                                                                                                                                                                                                                                                                                                                                                                                                                                                                                                                                                                                                                                                                                                                                                                                                                                                                                                                                                                                                                                                                                                                                                                                                                                                                                                                                                                                                                                                                                                                                                                                                                                                                                                                                                                | 41/124       | 245             | 125 |    |         |    | 200  |   |           | 156815     |           |        |