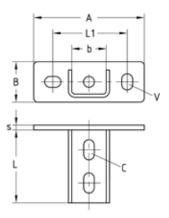

MPC-Saddle support, crosswise

MPR-Saddle support, lengthwise for profiles 41/82 and 41/124

| Features Contract Con |              |                 |     |    |         |    |      |   |           |            |           |        |
|--------------------------------------------------------------------------------------------------------------------------------------------------------------------------------------------------------------------------------------------------------------------------------------------------------------------------------------------------------------------------------------------------------------------------------------------------------------------------------------------------------------------------------------------------------------------------------------------------------------------------------------------------------------------------------------------------------------------------------------------------------------------------------------------------------------------------------------------------------------------------------------------------------------------------------------------------------------------------------------------------------------------------------------------------------------------------------------------------------------------------------------------------------------------------------------------------------------------------------------------------------------------------------------------------------------------------------------------------------------------------------------------------------------------------------------------------------------------------------------------------------------------------------------------------------------------------------------------------------------------------------------------------------------------------------------------------------------------------------------------------------------------------------------------------------------------------------------------------------------------------------------------------------------------------------------------------------------------------------------------------------------------------------------------------------------------------------------------------------------------------------|--------------|-----------------|-----|----|---------|----|------|---|-----------|------------|-----------|--------|
| Design                                                                                                                                                                                                                                                                                                                                                                                                                                                                                                                                                                                                                                                                                                                                                                                                                                                                                                                                                                                                                                                                                                                                                                                                                                                                                                                                                                                                                                                                                                                                                                                                                                                                                                                                                                                                                                                                                                                                                                                                                                                                                                                         | For profiles | Dimensions [mm] |     |    |         |    |      |   | Part no.  | Sales unit | Pack unit |        |
|                                                                                                                                                                                                                                                                                                                                                                                                                                                                                                                                                                                                                                                                                                                                                                                                                                                                                                                                                                                                                                                                                                                                                                                                                                                                                                                                                                                                                                                                                                                                                                                                                                                                                                                                                                                                                                                                                                                                                                                                                                                                                                                                |              | Α               | b   | В  | С       | L  | L1   | s | V         |            |           |        |
| crosswise                                                                                                                                                                                                                                                                                                                                                                                                                                                                                                                                                                                                                                                                                                                                                                                                                                                                                                                                                                                                                                                                                                                                                                                                                                                                                                                                                                                                                                                                                                                                                                                                                                                                                                                                                                                                                                                                                                                                                                                                                                                                                                                      | 41/21-41/62  | 136             | 42  | 50 | 13 x 25 | 90 | 91.5 | 6 | 13.5 x 20 | 156816     | 25        | Pieces |
| lengthwise                                                                                                                                                                                                                                                                                                                                                                                                                                                                                                                                                                                                                                                                                                                                                                                                                                                                                                                                                                                                                                                                                                                                                                                                                                                                                                                                                                                                                                                                                                                                                                                                                                                                                                                                                                                                                                                                                                                                                                                                                                                                                                                     |              | 144             |     | 70 |         |    | 100  |   |           | 156809     |           |        |
|                                                                                                                                                                                                                                                                                                                                                                                                                                                                                                                                                                                                                                                                                                                                                                                                                                                                                                                                                                                                                                                                                                                                                                                                                                                                                                                                                                                                                                                                                                                                                                                                                                                                                                                                                                                                                                                                                                                                                                                                                                                                                                                                | 41/82        | 205             | 83  |    | 13      |    | 160  | 8 |           | 156814     | 1         |        |
|                                                                                                                                                                                                                                                                                                                                                                                                                                                                                                                                                                                                                                                                                                                                                                                                                                                                                                                                                                                                                                                                                                                                                                                                                                                                                                                                                                                                                                                                                                                                                                                                                                                                                                                                                                                                                                                                                                                                                                                                                                                                                                                                | 41/124       | 245             | 125 |    |         |    | 200  |   |           | 156815     |           |        |