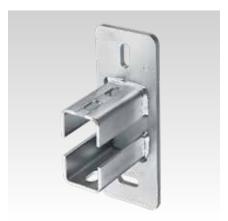

## **MPR-Saddle supports**

galvanised

## **Application**

- Simple assembly of strong crossbeams using MPR-Support channels

  Applicable for cramped installation
- conditions in shafts and ducts
- For indoor use

## Your advantages

- Good load transfer due to the high bending stiffness of the saddle connection
- Ideal connecting element for channel constructions
- Type for 41/82 and 41/124 profiles with rotation-free bearing due to clamping on both sides by the MPR-Support channels