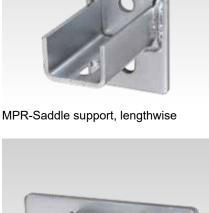

MPC-Saddle support, crosswise

MPR-Saddle support, lengthwise for profiles 41/82 and 41/124

| Features Contract Con |              |                 |     |    |         |    |      |   |           |            |           |        |
|--------------------------------------------------------------------------------------------------------------------------------------------------------------------------------------------------------------------------------------------------------------------------------------------------------------------------------------------------------------------------------------------------------------------------------------------------------------------------------------------------------------------------------------------------------------------------------------------------------------------------------------------------------------------------------------------------------------------------------------------------------------------------------------------------------------------------------------------------------------------------------------------------------------------------------------------------------------------------------------------------------------------------------------------------------------------------------------------------------------------------------------------------------------------------------------------------------------------------------------------------------------------------------------------------------------------------------------------------------------------------------------------------------------------------------------------------------------------------------------------------------------------------------------------------------------------------------------------------------------------------------------------------------------------------------------------------------------------------------------------------------------------------------------------------------------------------------------------------------------------------------------------------------------------------------------------------------------------------------------------------------------------------------------------------------------------------------------------------------------------------------|--------------|-----------------|-----|----|---------|----|------|---|-----------|------------|-----------|--------|
| Design                                                                                                                                                                                                                                                                                                                                                                                                                                                                                                                                                                                                                                                                                                                                                                                                                                                                                                                                                                                                                                                                                                                                                                                                                                                                                                                                                                                                                                                                                                                                                                                                                                                                                                                                                                                                                                                                                                                                                                                                                                                                                                                         | For profiles | Dimensions [mm] |     |    |         |    |      |   | Part no.  | Sales unit | Pack unit |        |
|                                                                                                                                                                                                                                                                                                                                                                                                                                                                                                                                                                                                                                                                                                                                                                                                                                                                                                                                                                                                                                                                                                                                                                                                                                                                                                                                                                                                                                                                                                                                                                                                                                                                                                                                                                                                                                                                                                                                                                                                                                                                                                                                |              | Α               | b   | В  | С       | L  | L1   | s | V         |            |           |        |
| crosswise                                                                                                                                                                                                                                                                                                                                                                                                                                                                                                                                                                                                                                                                                                                                                                                                                                                                                                                                                                                                                                                                                                                                                                                                                                                                                                                                                                                                                                                                                                                                                                                                                                                                                                                                                                                                                                                                                                                                                                                                                                                                                                                      | 41/21-41/62  | 136             | 42  | 50 | 13 x 25 | 90 | 91.5 | 6 | 13.5 x 20 | 156816     | 25        | Pieces |
| lengthwise                                                                                                                                                                                                                                                                                                                                                                                                                                                                                                                                                                                                                                                                                                                                                                                                                                                                                                                                                                                                                                                                                                                                                                                                                                                                                                                                                                                                                                                                                                                                                                                                                                                                                                                                                                                                                                                                                                                                                                                                                                                                                                                     |              | 144             |     | 70 |         |    | 100  |   |           | 156809     |           |        |
|                                                                                                                                                                                                                                                                                                                                                                                                                                                                                                                                                                                                                                                                                                                                                                                                                                                                                                                                                                                                                                                                                                                                                                                                                                                                                                                                                                                                                                                                                                                                                                                                                                                                                                                                                                                                                                                                                                                                                                                                                                                                                                                                | 41/82        | 205             | 83  |    | 13      |    | 160  | 8 |           | 156814     | 1         |        |
|                                                                                                                                                                                                                                                                                                                                                                                                                                                                                                                                                                                                                                                                                                                                                                                                                                                                                                                                                                                                                                                                                                                                                                                                                                                                                                                                                                                                                                                                                                                                                                                                                                                                                                                                                                                                                                                                                                                                                                                                                                                                                                                                | 41/124       | 245             | 125 |    |         |    | 200  |   |           | 156815     |           |        |