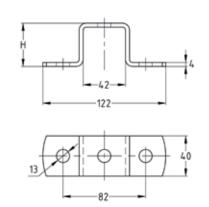

## **Features**

| For profiles | Dimensions H<br>[mm] | Part no. | Sales unit | Pack unit |
|--------------|----------------------|----------|------------|-----------|
| 41/21        | 23                   | 151093   | 25         | Pieces    |
| 41/41, 41/42 | 43                   | 151994   |            |           |
| 41/62        | 64                   | 151094   |            |           |
| 41/82        | 84                   | 151995   |            |           |
| 41/124       | 126                  | 151996   |            |           |