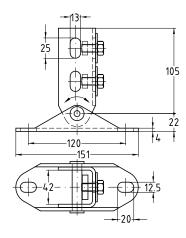

Completely pre-assembled:

- 1 MPR-VARIO-Saddle support,
- 2 MPR-Threaded plates M10,
- 2 Hexagonal head bolts M10,
- 2 Washers

| Features     |                   |          |            |           |
|--------------|-------------------|----------|------------|-----------|
| For profiles | Min. angle<br>[°] | Part no. | Sales unit | Pack unit |
| 41/21-41/62  | 20                | 157375   | 1          | Pieces    |