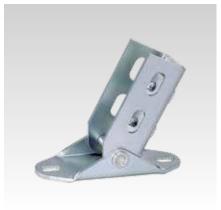

## **MPR-VARIO-Saddle support**

#### galvanised

Completely pre-assembled:

- 1 MPR-VARIO-Saddle support,
- 2 MPR-Threaded plates M10,
- 2 Hexagonal head bolts M10,
- 2 Washers

| Features     |                   |          |            |           |
|--------------|-------------------|----------|------------|-----------|
| For profiles | Min. angle<br>[°] | Part no. | Sales unit | Pack unit |
| 41/21-41/62  | 20                | 157375   | 1          | Pieces    |