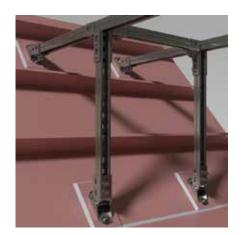

#### Application

 Ideal for variable attachment of MPR-Support channels on slanting steel structures and bulkheads
For use in dry interiors

#### Your advantages

- Variable angle adjustment possible during installation
- Simple and quick installation due to pre-installed screws and MPR-Threaded plate
- Attachment to the slot of support channels 41/41 possible in all directions
- Positive-fit joining due to interlocking MPR-Support channels and MPR-Threaded plates