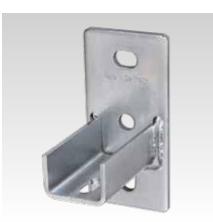

MPR-Saddle support, lengthwise

MPR-Saddle support, crosswise

MPR-Saddle support, lengthwise for profiles 41/82 and 41/124

| Features   |              |          |                 |     |          |         |    |      |   |           |          |            |           |
|------------|--------------|----------|-----------------|-----|----------|---------|----|------|---|-----------|----------|------------|-----------|
| Design     | For profiles | Material | Dimensions [mm] |     |          |         |    |      |   |           | Part no. | Sales unit | Pack unit |
|            |              |          | А               | b   | В        | С       | L  | L1   | s | V         |          |            |           |
| crosswise  | 41/21-41/62  | V4A      | 136             | 42  | 50<br>70 | 13 x 25 | 90 | 91.5 | 6 | 13.5 x 20 | 156826   | 1          | Pieces    |
| lengthwise |              |          | 144             |     |          |         |    | 100  |   |           | 156825   |            |           |
|            | 41/82        |          | 205             | 83  | 80       |         |    | 160  | 8 |           | 155641   |            |           |
|            | 41/124       |          | 245             | 125 |          |         |    | 200  |   |           | 155642   |            |           |