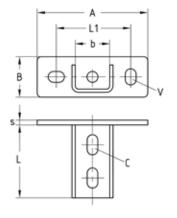

MPR-Saddle support, lengthwise

MPR-Saddle support, crosswise

MPR-Saddle support, lengthwise for profiles 41/82 and 41/124

| Features   |              |          |                 |     |          |         |    |      |   |           |          |            |           |
|------------|--------------|----------|-----------------|-----|----------|---------|----|------|---|-----------|----------|------------|-----------|
| Design     | For profiles | Material | Dimensions [mm] |     |          |         |    |      |   |           | Part no. | Sales unit | Pack unit |
|            |              |          | А               | b   | В        | С       | L  | L1   | s | V         |          |            |           |
| crosswise  | 41/21-41/62  | V4A      | 136             | 42  | 50<br>70 | 13 x 25 | 90 | 91.5 | 6 | 13.5 x 20 | 156826   | 1          | Pieces    |
| lengthwise |              |          | 144             |     |          |         |    | 100  |   |           | 156825   |            |           |
|            | 41/82        |          | 205             | 83  | 80       |         |    | 160  | 8 |           | 155641   |            |           |
|            | 41/124       |          | 245             | 125 |          |         |    | 200  |   |           | 155642   |            |           |