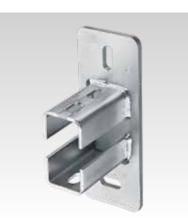

MPR-Saddle support, lengthwise

MPR-Saddle support, crosswise

MPR-Saddle support, lengthwise for profiles 41/82 and 41/124

| Features   |              |          |                 |     |          |         |    |      |   |           |          |            |           |
|------------|--------------|----------|-----------------|-----|----------|---------|----|------|---|-----------|----------|------------|-----------|
| Design     | For profiles | Material | Dimensions [mm] |     |          |         |    |      |   |           | Part no. | Sales unit | Pack unit |
|            |              |          | А               | b   | В        | С       | L  | L1   | s | V         |          |            |           |
| crosswise  | 41/21-41/62  | V4A      | 136             | 42  | 50<br>70 | 13 x 25 | 90 | 91.5 | 6 | 13.5 x 20 | 156826   | 1          | Pieces    |
| lengthwise |              |          | 144             |     |          |         |    | 100  |   |           | 156825   |            |           |
|            | 41/82        |          | 205             | 83  | 80       |         |    | 160  | 8 |           | 155641   |            |           |
|            | 41/124       |          | 245             | 125 |          |         |    | 200  |   |           | 155642   |            |           |