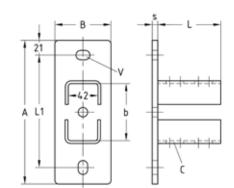

MPR-Saddle support, lengthwise

MPR-Saddle support, crosswise

MPR-Saddle support, lengthwise for profiles 41/82 and 41/124

| Features   |              |          |                 |     |          |         |    |      |   |           |          |            |           |
|------------|--------------|----------|-----------------|-----|----------|---------|----|------|---|-----------|----------|------------|-----------|
| Design     | For profiles | Material | Dimensions [mm] |     |          |         |    |      |   |           | Part no. | Sales unit | Pack unit |
|            |              |          | А               | b   | В        | С       | L  | L1   | s | V         |          |            |           |
| crosswise  | 41/21-41/62  | V4A      | 136             | 42  | 50<br>70 | 13 x 25 | 90 | 91.5 | 6 | 13.5 x 20 | 156826   | 1          | Pieces    |
| lengthwise |              |          | 144             |     |          |         |    | 100  |   |           | 156825   |            |           |
|            | 41/82        |          | 205             | 83  | 80       |         |    | 160  | 8 |           | 155641   |            |           |
|            | 41/124       |          | 245             | 125 |          |         |    | 200  |   |           | 155642   |            |           |