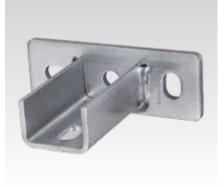

MPR-Saddle support, lengthwise

MPR-Saddle support, crosswise

MPR-Saddle support, lengthwise for profiles 41/82 and 41/124

| Features   |              |          |                 |     |          |         |    |      |   |           |          |            |           |
|------------|--------------|----------|-----------------|-----|----------|---------|----|------|---|-----------|----------|------------|-----------|
| Design     | For profiles | Material | Dimensions [mm] |     |          |         |    |      |   |           | Part no. | Sales unit | Pack unit |
|            |              |          | А               | b   | В        | С       | L  | L1   | s | V         |          |            |           |
| crosswise  | 41/21-41/62  | V4A      | 136             | 42  | 50<br>70 | 13 x 25 | 90 | 91.5 | 6 | 13.5 x 20 | 156826   | 1          | Pieces    |
| lengthwise |              |          | 144             |     |          |         |    | 100  |   |           | 156825   |            |           |
|            | 41/82        |          | 205             | 83  | 80       |         |    | 160  | 8 |           | 155641   |            |           |
|            | 41/124       |          | 245             | 125 |          |         |    | 200  |   |           | 155642   |            |           |