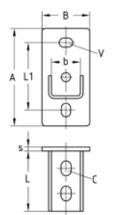

MPR-Saddle support, lengthwise

MPR-Saddle support, crosswise

MPR-Saddle support, lengthwise for profiles 41/82 and 41/124

| Features   |              |          |                 |     |          |         |    |      |   |           |          |            |           |
|------------|--------------|----------|-----------------|-----|----------|---------|----|------|---|-----------|----------|------------|-----------|
| Design     | For profiles | Material | Dimensions [mm] |     |          |         |    |      |   |           | Part no. | Sales unit | Pack unit |
|            |              |          | А               | b   | В        | С       | L  | L1   | s | V         |          |            |           |
| crosswise  | 41/21-41/62  | V4A      | 136             | 42  | 50<br>70 | 13 x 25 | 90 | 91.5 | 6 | 13.5 x 20 | 156826   | 1          | Pieces    |
| lengthwise |              |          | 144             |     |          |         |    | 100  |   |           | 156825   |            |           |
|            | 41/82        |          | 205             | 83  | 80       |         |    | 160  | 8 |           | 155641   |            |           |
|            | 41/124       |          | 245             | 125 |          |         |    | 200  |   |           | 155642   |            |           |