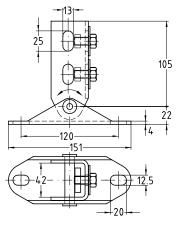

- Completely pre-assembled: 1 MPR-VARIO-Saddle support,
- 2 MPR-Threaded plates M10,
- 2 Hexagonal head bolts M10,
- 2 Washers

| For profiles | Min. angle<br>[°] | Material | Part no. | Sales unit | Pack unit |
|--------------|-------------------|----------|----------|------------|-----------|
| 41/21-41/62  | 20                | V4A      | 160008   | 1          | Pieces    |