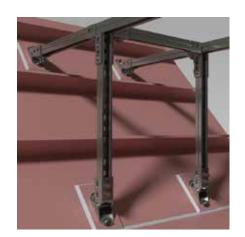

## Application

Ideal for variable attachment of MPR-Support channels on slanting steel structures and bulkheads

## Your advantages

- Variable angle adjustment possible during installation
- Simple and quick installation due to pre-installed screws and MPR-Threaded plate
- Attachment to the slot of support channels 41/41 possible in all directions
- Positive-fit joining due to interlocking MPR-Support channels and MPR-Threaded plates