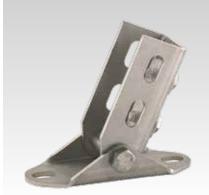

## **MPR-VARIO-Saddle support**

stainless steel

## Application

Ideal for variable attachment of MPR-Support channels on slanting steel structures and bulkheads

- Completely pre-assembled: 1 MPR-VARIO-Saddle support,
- 2 MPR-Threaded plates M10,
- 2 Hexagonal head bolts M10,
- 2 Washers

| For profiles | Min. angle<br>[°] | Material | Part no. | Sales unit | Pack unit |
|--------------|-------------------|----------|----------|------------|-----------|
| 41/21-41/62  | 20                | V4A      | 160008   | 1          | Pieces    |