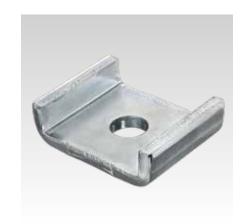

## **MPR-Clamp brackets**

hot-dip galvanised

## Your advantages

- Two versions available
- Heavy-duty type available for transferring large forces
- Safe, folded edge prevents expansion of the rail slot

Standard version

Heavy-duty version

| Features           |              |            |          |            | OSOFED BY  DNV-GL  MANUFACTURE |
|--------------------|--------------|------------|----------|------------|--------------------------------|
| Design             | For profiles | For thread | Part no. | Sales unit | Pack unit                      |
| Standard version   | 41/21-41/124 | M10        | 154238   | 50         | Pieces                         |
|                    |              | M12        | 154237   |            |                                |
| Heavy-duty version |              | M8         | 154234   | 10         |                                |
|                    |              | M10        | 154235   |            |                                |
|                    |              | M12        | 154803   |            |                                |
|                    |              | M16        | 154236   |            |                                |