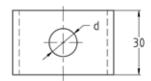

## Your advantages

- Two versions available
- Heavy-duty type available for transferring large forces
- Safe, folded edge prevents expansion of the rail slot

Standard version

Heavy-duty version

| Features           |              |            |          |            | OSOFED BY  DNV-GL  MANUFACTURE |
|--------------------|--------------|------------|----------|------------|--------------------------------|
| Design             | For profiles | For thread | Part no. | Sales unit | Pack unit                      |
| Standard version   | 41/21-41/124 | M10        | 154238   | 50         | Pieces                         |
|                    |              | M12        | 154237   |            |                                |
| Heavy-duty version |              | M8         | 154234   | 10         |                                |
|                    |              | M10        | 154235   |            |                                |
|                    |              | M12        | 154803   |            |                                |
|                    |              | M16        | 154236   |            |                                |