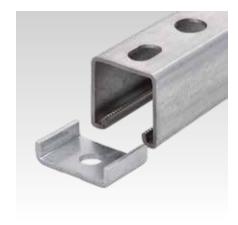

## **MPR-Clamp brackets**

hot-dip galvanised

## **Application**

■ For safe force transmission when installing MPR-Support channels together with threaded rods, anchor plugs and screws

## Your advantages

- Two versions available
- Heavy-duty type available for transferring large forces
- Safe, folded edge prevents expansion of the rail slot

Standard version

Heavy-duty version

| Features           |              |            |          |            | OSOFED BY  DNV-GL  MANUFACTURE |
|--------------------|--------------|------------|----------|------------|--------------------------------|
| Design             | For profiles | For thread | Part no. | Sales unit | Pack unit                      |
| Standard version   | 41/21-41/124 | M10        | 154238   | 50         | Pieces                         |
|                    |              | M12        | 154237   |            |                                |
| Heavy-duty version |              | M8         | 154234   | 10         |                                |
|                    |              | M10        | 154235   |            |                                |
|                    |              | M12        | 154803   |            |                                |
|                    |              | M16        | 154236   |            |                                |