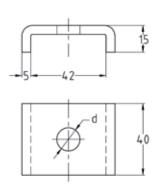

## Your advantages

- Two versions available
- Heavy-duty type available for transferring large forces
- Safe, folded edge prevents expansion of the rail slot

Standard version

Heavy-duty version

| Features           |              |            |          |            | OSOFED BY  DNV-GL  MANUFACTURE |
|--------------------|--------------|------------|----------|------------|--------------------------------|
| Design             | For profiles | For thread | Part no. | Sales unit | Pack unit                      |
| Standard version   | 41/21-41/124 | M10        | 154238   | 50         | Pieces                         |
|                    |              | M12        | 154237   |            |                                |
| Heavy-duty version |              | M8         | 154234   | 10         |                                |
|                    |              | M10        | 154235   |            |                                |
|                    |              | M12        | 154803   |            |                                |
|                    |              | M16        | 154236   |            |                                |