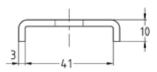

## Your advantages

- Two versions available
- Heavy-duty type available for transferring large forces
- Safe, folded edge prevents expansion of the rail slot

Standard version

Heavy-duty version

| Features           |              |            |          |            | OSOFED BY  DNV-GL  MANUFACTURE |
|--------------------|--------------|------------|----------|------------|--------------------------------|
| Design             | For profiles | For thread | Part no. | Sales unit | Pack unit                      |
| Standard version   | 41/21-41/124 | M10        | 154238   | 50         | Pieces                         |
|                    |              | M12        | 154237   |            |                                |
| Heavy-duty version |              | M8         | 154234   | 10         |                                |
|                    |              | M10        | 154235   |            |                                |
|                    |              | M12        | 154803   |            |                                |
|                    |              | M16        | 154236   |            |                                |