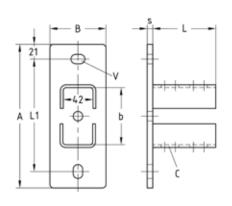

## **Features** Design For profiles Dimensions [mm] Part no. Sales unit Pack unit В С Α b L L1 41/21-41/62 13.5 x 20 136 42 50 13 x 25 90 91.5 6 156820 25 **Pieces** crosswise 144 70 100 156819 lengthwise 41/82 205 83 80 160 159100 41/124 245 125 200 159099