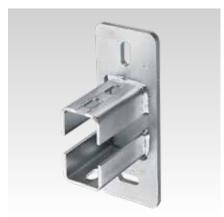

## **MPR-Saddle supports**

hot-dip galvanised

## **Application**

- Simple assembly of strong crossbeams using MPR-Support channels
- Applicable for cramped installation conditions in shafts and ducts
- For indoor and outdoor use

## Your advantages

- Good load transfer due to the high bending stiffness of the saddle connection
- Ideal connecting element for channel constructions
- Type for 41/82 and 41/124 profiles with rotation-free bearing due to clamping on both sides by the MPR-Support channels

MPC-Saddle support, crosswise

MPR-Saddle support, lengthwise for profiles 41/82 and 41/124