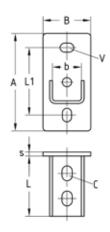

## **Features** Design For profiles Dimensions [mm] Part no. Sales unit Pack unit В С Α b L L1 41/21-41/62 13.5 x 20 136 42 50 13 x 25 90 91.5 6 156820 25 **Pieces** crosswise 144 70 100 156819 lengthwise 41/82 205 83 80 160 159100 41/124 245 125 200 159099