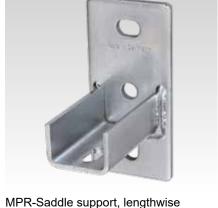

MPC-Saddle support, crosswise

MPR-Saddle support, lengthwise for profiles 41/82 and 41/124