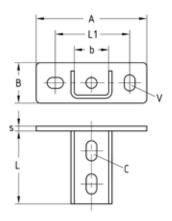

## **Features** Design For profiles Dimensions [mm] Part no. Sales unit Pack unit В С Α b L L1 41/21-41/62 13.5 x 20 136 42 50 13 x 25 90 91.5 6 156820 25 **Pieces** crosswise 144 70 100 156819 lengthwise 41/82 205 83 80 160 159100 41/124 245 125 200 159099