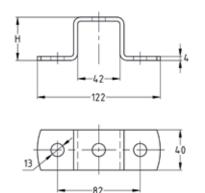

#### Features

| I GUURIOS DIVEL |                      |          |            |           |
|-----------------|----------------------|----------|------------|-----------|
| For profiles    | Dimensions H<br>[mm] | Part no. | Sales unit | Pack unit |
| 41/21           | 23                   | 154225   | 10         | Pieces    |
| 41/41, 41/42    | 43                   | 154226   |            |           |
| 41/62           | 64                   | 154229   |            |           |
| 41/82           | 84                   | 154227   |            |           |
| 41/124          | 126                  | 154228   |            |           |