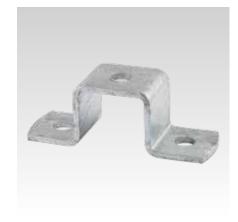

#### Application

- For cross-connections e.g. in shelves made from MPR-Support channels
- Connection of MPR-Support channels to constructions of MPT-Support profiles
- For indoor and outdoor use

#### Your advantages

- Easy-to-install connection element for setting up structures with correctly designed static loads using MPR-Support channels
- Greater flexibility when setting up structures made from channels
- For rotation-resistant attachment to building structure