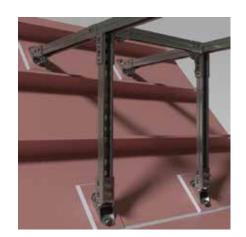

## Application

Ideal for variable attachment of MPR-Support channels on slanting steel structures and bulkheads

## Your advantages

- Variable angle adjustment possible during installation
- Simple and quick installation due to pre-installed screws and MPR-. Threaded plate
- Attachment to the slot of support channels 41/41 possible in all directions
- Positive-fit joining due to interlocking MPR-Support channels and MPR-Threaded plates