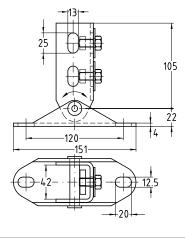

- Completely pre-assembled: 1 MPR-VARIO-Saddle support,
- 2 MPR-Threaded plates M10,
- 2 Hexagonal head bolts M10,
- 2 Washers

| Features     |                   |          |            | MARTINE   |
|--------------|-------------------|----------|------------|-----------|
| For profiles | Min. angle<br>[°] | Part no. | Sales unit | Pack unit |
| 41/21-41/62  | 20                | 160007   | 1          | Pieces    |