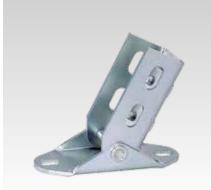

## **MPR-VARIO-Saddle support**

hot-dip galvanised

## Application

Ideal for variable attachment of MPR-Support channels on slanting steel structures and bulkheads

## Your advantages

- Variable angle adjustment possible during installation
- Simple and quick installation due to pre-installed screws and MPR-. Threaded plate
- Attachment to the slot of support channels 41/41 possible in all directions
- Positive-fit joining due to interlocking MPR-Support channels and MPR-Threaded plates

- Completely pre-assembled: 1 MPR-VARIO-Saddle support,
- 2 MPR-Threaded plates M10,
- 2 Hexagonal head bolts M10,
- 2 Washers

| Features     |                   |          |            | MARTINE   |
|--------------|-------------------|----------|------------|-----------|
| For profiles | Min. angle<br>[°] | Part no. | Sales unit | Pack unit |
| 41/21-41/62  | 20                | 160007   | 1          | Pieces    |