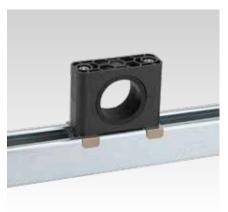

## **Application**

MPR-Adapter for secure and easy installation of pipe clamps acc. to DIN 3015 light and heavy series on MPR-Substructures

## Your advantages

- Mounting of pipe clamps acc. to DIN 3015 light and heavy series on MPR-Support channels
- The MPR-Adapter can replace the weld plate
- Reduction of additional support channels depending on the application
- Simple and secure handling: stable support for clamp bodies, quick fastening with only one hand
- Secure and easy installation: insert the adapter in the channel slot, rotate by 90°, position the pipe clamp and fasten screws

MPR-Quick fastener adapter for heavy series size

MPR-Quick fastener adapter for light series

| Features |        |              |              |          |            | ONTIFIC OF |
|----------|--------|--------------|--------------|----------|------------|------------|
| Size     | Design | For profiles | Suitable for | Part no. | Sales unit | Pack unit  |
| 0-8      | M6     | 41/21-41/124 | light series | 163007   | 100        | Pieces     |
| 1-3      | M10    |              | heavy series | 163019   |            |            |
| 4        | M12    |              |              | 163003   | 50         |            |