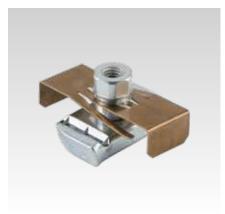

## **MPR-Quick fasteners adapter**

for pipe clamps acc. to DIN 3015, galvanised

## Your advantages

- Mounting of pipe clamps acc. to DIN 3015 light and heavy series on MPR-Support channels
- The MPR-Adapter can replace the weld plate
- Reduction of additional support channels depending on the application
- Simple and secure handling: stable support for clamp bodies, quick fastening with only one hand
- Secure and easy installation: insert the adapter in the channel slot, rotate by 90°, position the pipe clamp and fasten screws