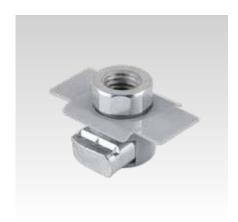

## **MPR-Quick fasteners adapter**

for pipe clamps acc. to DIN 3015, galvanised

## Your advantages

- Mounting of pipe clamps acc. to DIN 3015 light and heavy series on MPR-Support channels
- The MPR-Adapter can replace the weld plate
- Reduction of additional support channels depending on the application
- Simple and secure handling: stable support for clamp bodies, quick fastening with only one hand
- Secure and easy installation: insert the adapter in the channel slot, rotate by 90°, position the pipe clamp and fasten screws