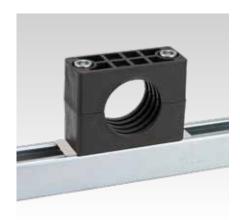

## **Application**

MPR-Adapter for secure and easy installation of pipe clamps acc. to DIN 3015 light and heavy series on MPR-Substructures

## Your advantages

- Mounting of pipe clamps acc. to DIN 3015 light and heavy series on MPR-Support channels
- The MPR-Adapter can replace the weld plate
- Reduction of additional support channels depending on the application
- Simple and secure handling: stable support for clamp bodies, quick fastening with only one hand
- Secure and easy installation: insert the adapter in the channel slot, rotate by 90°, position the pipe clamp and fasten screws

MPR-Quick fastener adapter for heavy series size

MPR-Quick fastener adapter for light series

| Features |        |              |              |          |            | ONTIFIC OF |
|----------|--------|--------------|--------------|----------|------------|------------|
| Size     | Design | For profiles | Suitable for | Part no. | Sales unit | Pack unit  |
| 0-8      | M6     | 41/21-41/124 | light series | 163007   | 100        | Pieces     |
| 1-3      | M10    |              | heavy series | 163019   |            |            |
| 4        | M12    |              |              | 163003   | 50         |            |