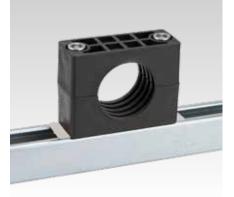

#### Application

MPR-Adapter for secure and easy installation of pipe clamps acc. to DIN 3015 light and heavy series on MPR-Substructures

### Your advantages

- Reduction of additional support channels depending on the application
- Simple and secure handling: stable support for clamp bodies, quick fastening with only one hand
- Secure and easy installation: insert the adapter in the channel slot, rotate by 90°, position the pipe clamp and fasten screws