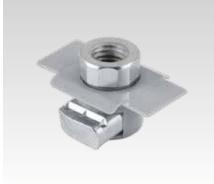

### Your advantages

- Reduction of additional support channels depending on the application
- Simple and secure handling: stable support for clamp bodies, quick fastening with only one hand
- Secure and easy installation: insert the adapter in the channel slot, rotate by 90°, position the pipe clamp and fasten screws

MPR-Quick fastener adapter for heavy series size

MPR-Quick fastener adapter for light series

| Design | For profiles | Size | Suitable for | Material | Part no. | Sales unit | Pack unit |
|--------|--------------|------|--------------|----------|----------|------------|-----------|
| M6     | 41/21-41/124 | 0-8  | light series | V2A      | 163012   | 50         | Pieces    |
| M10    |              | 1-3  | heavy series | V4A      | 163016   |            |           |
| M12    |              | 4    |              |          | 163014   |            |           |