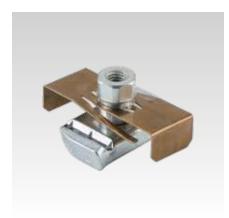

### Your advantages

- Reduction of additional support channels depending on the application
- Simple and secure handling: stable support for clamp bodies, quick fastening with only one hand
- Secure and easy installation: insert the adapter in the channel slot, rotate by 90°, position the pipe clamp and fasten screws

MPR-Quick fastener adapter for heavy series size

MPR-Quick fastener adapter for light series

| Design | For profiles | Size | Suitable for | Material | Part no. | Sales unit | Pack unit |
|--------|--------------|------|--------------|----------|----------|------------|-----------|
| M6     | 41/21-41/124 | 0-8  | light series | V2A      | 163012   | 50         | Pieces    |
| M10    |              | 1-3  | heavy series | V4A      | 163016   |            |           |
| M12    |              | 4    |              |          | 163014   |            |           |