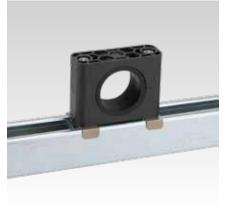

#### Application

MPR-Adapter for secure and easy installation of pipe clamps acc. to DIN 3015 light and heavy series on MPR-Substructures

### Your advantages

- Reduction of additional support channels depending on the application
- Simple and secure handling: stable support for clamp bodies, quick fastening with only one hand
- Secure and easy installation: insert the adapter in the channel slot, rotate by 90°, position the pipe clamp and fasten screws