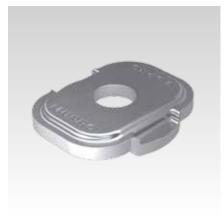

### MPR-Adapter discs type S+

galvanised

#### Application

Attachment of MPR-system components type S+ when making a through-fitting or direct attachment to the structure e.g. with anchor plugs

#### Your advantages

- Safe due to form lock in openings of MPR-system components type S+
  Galvanised version for use in dry
- interiors

| Features   |          |            |           |
|------------|----------|------------|-----------|
| For thread | Part no. | Sales unit | Pack unit |
| M10        | 165512   | 50         | Pieces    |