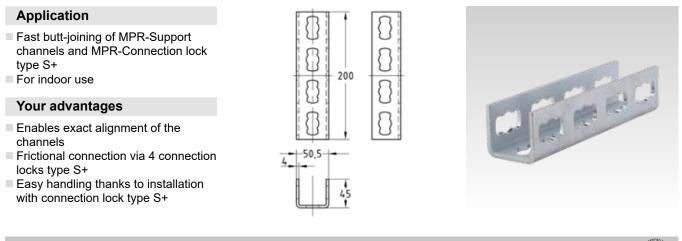

## MPR-Channel connector type S+

heavy-duty version, galvanised

| Features     |          |            |           |
|--------------|----------|------------|-----------|
| For profiles | Part no. | Sales unit | Pack unit |
| 41/41-41/124 | 165844   | 1          | Pieces    |