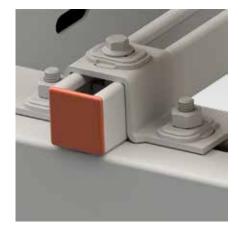

## MPR-Channel connector type S+

heavy-duty version, galvanised

| Features     |          |            |           |
|--------------|----------|------------|-----------|
| For profiles | Part no. | Sales unit | Pack unit |
| 41/41-41/124 | 165844   | 1          | Pieces    |