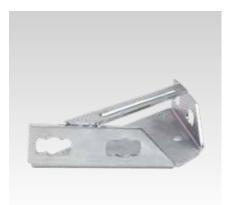

## **MPR-Construction bracket type S+**

galvanised

## Your advantages

- A wide variety of installation options in MPR-Support channels and with the connection lock type S+
- Ensures stable corner joints
- Design with strut is fire-tested for fixings in accordance with the requirements of the MLAR (German Pipe Systems Guideline)