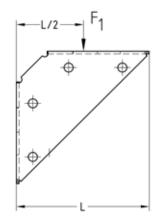

| E ~ | · -+- | Ire | _ |
|-----|-------|-----|---|

Construction bracket with strut

Design Permissible load F1 [N]

3,500

Admissible load F2 (material thickness of support channel 2.0 mm) [N] 4,000

Admissible load F2 (material thickness of support channel 2.5 mm) [N] 5,000