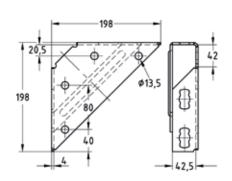

| Size         | Design                          | Part no. | Sales unit | Pack unit |
|--------------|---------------------------------|----------|------------|-----------|
| 198 x 198 mm | Construction bracket with strut | 165864   | 10         | Pieces    |