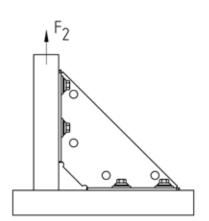

| E ~ | · -+- | Ire | _ |
|-----|-------|-----|---|

Construction bracket with strut

Design Permissible load F1 [N]

3,500

Admissible load F2 (material thickness of support channel 2.0 mm) [N] 4,000

Admissible load F2 (material thickness of support channel 2.5 mm) [N] 5,000