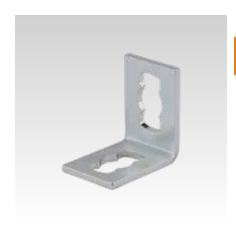

MPR-Mounting angle 90° 1+1 type S+

MPR-Mounting angle 90° 1+2 type S+

| Featu                                                     | ONV-GL  MARITIME MANUFACTURER |                               |                                           |  |
|-----------------------------------------------------------|-------------------------------|-------------------------------|-------------------------------------------|--|
| Material<br>thickness<br>of<br>support<br>channel<br>[mm] | Design                        | Permissible<br>load F1<br>[N] | Permissible<br>load F <sub>2</sub><br>[N] |  |
| 1.5                                                       | 1+1<br>1+2                    | 2,500                         | 2,000                                     |  |
|                                                           | 2+2                           | 4,000                         |                                           |  |
| 2.0, 2.5                                                  | 1+1                           |                               | 2,500                                     |  |
|                                                           | 1+2                           |                               |                                           |  |
|                                                           | 2+2                           | 8,000                         |                                           |  |

MPR-Mounting angle 90° 2+2 type S+

| Design | For profiles | Part no. | Sales unit | Pack unit |
|--------|--------------|----------|------------|-----------|
| 1+1    | 41/21-41/124 | 165838   | 25         | Pieces    |
| 1+2    |              | 165839   |            |           |
| 2+2    |              | 165840   |            |           |