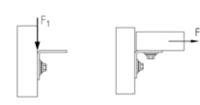

MPR-Mounting angle 90° 1+1 type S+

MPR-Mounting angle 90° 1+2 type S+

| Featu                                                     | ONV-GL  MARITIME MANUFACTURER |                               |                                           |  |
|-----------------------------------------------------------|-------------------------------|-------------------------------|-------------------------------------------|--|
| Material<br>thickness<br>of<br>support<br>channel<br>[mm] | Design                        | Permissible<br>load F1<br>[N] | Permissible<br>load F <sub>2</sub><br>[N] |  |
| 1.5                                                       | 1+1<br>1+2                    | 2,500                         | 2,000                                     |  |
|                                                           | 2+2                           | 4,000                         |                                           |  |
| 2.0, 2.5                                                  | 1+1                           |                               | 2,500                                     |  |
|                                                           | 1+2                           |                               |                                           |  |
|                                                           | 2+2                           | 8,000                         |                                           |  |