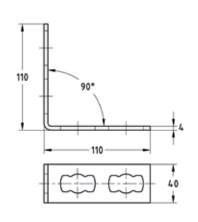

MPR-Mounting angle 90° 1+1 type S+

MPR-Mounting angle 90° 1+2 type S+

| Featu                                                     | ONV-GL  MARITIME MANUFACTURER |                               |                                           |  |
|-----------------------------------------------------------|-------------------------------|-------------------------------|-------------------------------------------|--|
| Material<br>thickness<br>of<br>support<br>channel<br>[mm] | Design                        | Permissible<br>load F1<br>[N] | Permissible<br>load F <sub>2</sub><br>[N] |  |
| 1.5                                                       | 1+1<br>1+2                    | 2,500                         | 2,000                                     |  |
|                                                           | 2+2                           | 4,000                         |                                           |  |
| 2.0, 2.5                                                  | 1+1                           |                               | 2,500                                     |  |
|                                                           | 1+2                           |                               |                                           |  |
|                                                           | 2+2                           | 8,000                         |                                           |  |