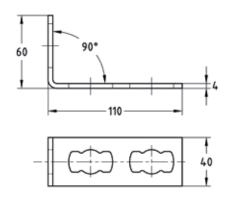

## MPR-Mounting angles 90° type S+

galvanised

MPR-Mounting angle 90° 2+2 type S+

| Design | For profiles | Part no. | Sales unit | Pack unit |
|--------|--------------|----------|------------|-----------|
| 1+1    | 41/21-41/124 | 165838   | 25         | Pieces    |
| 1+2    |              | 165839   |            |           |
| 2+2    |              | 165840   |            |           |