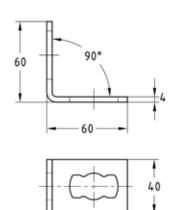

## MPR-Mounting angles 90° type S+

galvanised

MPR-Mounting angle 90° 1+1 type S+

MPR-Mounting angle 90° 1+2 type S+

| Featu                                                     | ONV-GL  MARITIME MANUFACTURER |                               |                                           |  |
|-----------------------------------------------------------|-------------------------------|-------------------------------|-------------------------------------------|--|
| Material<br>thickness<br>of<br>support<br>channel<br>[mm] | Design                        | Permissible<br>load F1<br>[N] | Permissible<br>load F <sub>2</sub><br>[N] |  |
| 1.5                                                       | 1+1<br>1+2                    | 2,500                         | 2,000                                     |  |
|                                                           | 2+2                           | 4,000                         |                                           |  |
| 2.0, 2.5                                                  | 1+1                           |                               | 2,500                                     |  |
|                                                           | 1+2                           |                               |                                           |  |
|                                                           | 2+2                           | 8,000                         |                                           |  |