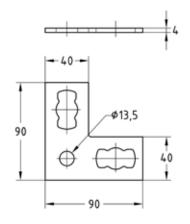

MPR-Angle plate 90° type S+

MPR-T-connection plate type S+

#### MPR-Cross connection plate type S+

| Features               |              |          |            |           |
|------------------------|--------------|----------|------------|-----------|
| Туре                   | For profiles | Part no. | Sales unit | Pack unit |
| Angle plate 90°        | 41/21-41/124 | 165829   | 25         | Pieces    |
| T-connection plate     |              | 165827   |            |           |
| Cross connection plate |              | 165828   |            |           |