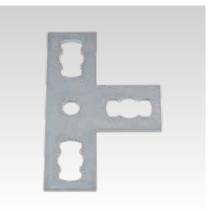

MPR-Angle plate 90° type S+

MPR-T-connection plate type S+

#### MPR-Cross connection plate type S+

| Features               |              |          |            |           |
|------------------------|--------------|----------|------------|-----------|
| Туре                   | For profiles | Part no. | Sales unit | Pack unit |
| Angle plate 90°        | 41/21-41/124 | 165829   | 25         | Pieces    |
| T-connection plate     |              | 165827   |            |           |
| Cross connection plate |              | 165828   |            |           |