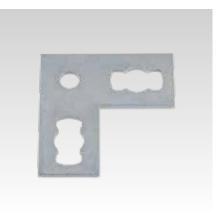

MPR-Angle plate 90° type S+

MPR-T-connection plate type S+

#### MPR-Cross connection plate type S+

| Features               |              |          |            |           |
|------------------------|--------------|----------|------------|-----------|
| Туре                   | For profiles | Part no. | Sales unit | Pack unit |
| Angle plate 90°        | 41/21-41/124 | 165829   | 25         | Pieces    |
| T-connection plate     |              | 165827   |            |           |
| Cross connection plate |              | 165828   |            |           |