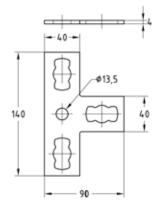

MPR-Angle plate 90° type S+

MPR-T-connection plate type S+

#### MPR-Cross connection plate type S+

| Features               |              |          |            |           |
|------------------------|--------------|----------|------------|-----------|
| Туре                   | For profiles | Part no. | Sales unit | Pack unit |
| Angle plate 90°        | 41/21-41/124 | 165829   | 25         | Pieces    |
| T-connection plate     |              | 165827   |            |           |
| Cross connection plate |              | 165828   |            |           |