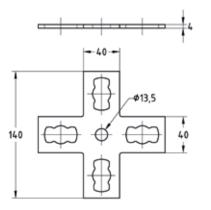

#### MPR-Cross connection plate type S+

| Features               |              |          |            |           |
|------------------------|--------------|----------|------------|-----------|
| Туре                   | For profiles | Part no. | Sales unit | Pack unit |
| Angle plate 90°        | 41/21-41/124 | 165829   | 25         | Pieces    |
| T-connection plate     |              | 165827   |            |           |
| Cross connection plate |              | 165828   |            |           |