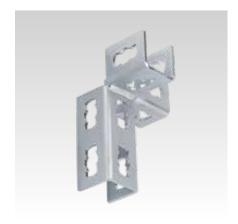

MPR-Corner connector left type S+

MPR-Corner connector right type S+

MPR-Mid connector type S+