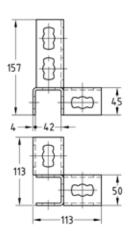

MPR-Corner connector left type S+

MPR-Corner connector right type S+

MPR-Mid connector type S+