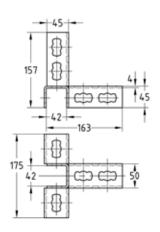

MPR-Corner connector left type S+

MPR-Corner connector right type S+

MPR-Mid connector type S+