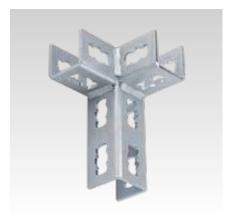

MPR-Corner connector left type S+

MPR-Corner connector right type S+

MPR-Mid connector type S+