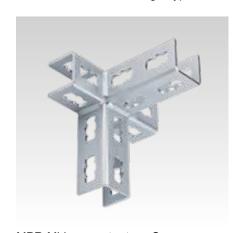

MPR-Corner connector left type S+

MPR-Corner connector right type S+

MPR-Mid connector type S+