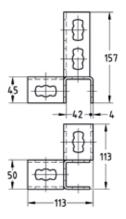

MPR-Corner connector left type S+

MPR-Corner connector right type S+

MPR-Mid connector type S+