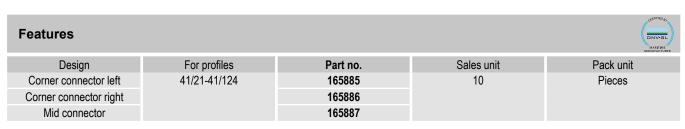

MPR-Corner connector left type S+

MPR-Corner connector right type S+

MPR-Mid connector type S+