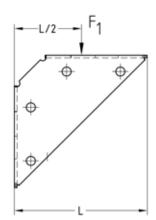

## Your advantages

- A wide variety of installation options in MPR-Support channels and with the connection lock type S+
- Ensures stable corner joints

| Features                            |                                                                       | GOTTO-D DNV-GL MANTHUM MANUACUPER                                     |
|-------------------------------------|-----------------------------------------------------------------------|-----------------------------------------------------------------------|
| Permissible load F <sub>1</sub> [N] | Admissible load F2 (material thickness of support channel 2.0 mm) [N] | Admissible load F2 (material thickness of support channel 2.5 mm) [N] |
| 2,250                               | 4,000                                                                 | 4,000                                                                 |