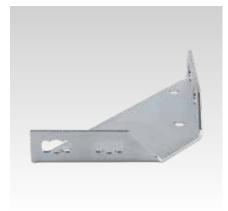

## **MPR-Construction bracket type S+**

hot-dip galvanised

## **Application**

- Ideal connecting element for the construction of cross-beams, frames and shelving systems when used with MPR-Support channels
- For indoor and outdoor use