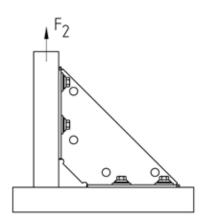

## Your advantages

- A wide variety of installation options in MPR-Support channels and with the connection lock type S+
- Ensures stable corner joints

| Features                            |                                                                       | GOTTO-D DNV-GL MANTHUM MANUACUPER                                     |
|-------------------------------------|-----------------------------------------------------------------------|-----------------------------------------------------------------------|
| Permissible load F <sub>1</sub> [N] | Admissible load F2 (material thickness of support channel 2.0 mm) [N] | Admissible load F2 (material thickness of support channel 2.5 mm) [N] |
| 2,250                               | 4,000                                                                 | 4,000                                                                 |