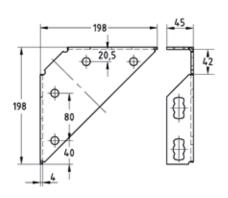

## **MPR-Construction bracket type S+**

hot-dip galvanised

## **Application**

- Ideal connecting element for the construction of cross-beams, frames and shelving systems when used with MPR-Support channels
- For indoor and outdoor use

## Your advantages

- A wide variety of installation options in MPR-Support channels and with the connection lock type S+
- Ensures stable corner joints









| Features                            |                                                                       | GOTTO-D DNV-GL MANTHUM MANUACUPER                                     |
|-------------------------------------|-----------------------------------------------------------------------|-----------------------------------------------------------------------|
| Permissible load F <sub>1</sub> [N] | Admissible load F2 (material thickness of support channel 2.0 mm) [N] | Admissible load F2 (material thickness of support channel 2.5 mm) [N] |
| 2,250                               | 4,000                                                                 | 4,000                                                                 |