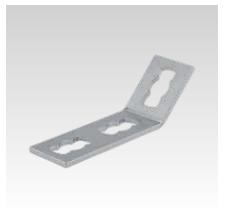

135\*

10

105

MPR-Mounting angle 135° 1+2 type S+

MPR-Mounting angle 135° 2+2 type S+

| Features |                            | OS <sup>OSTOD</sup> D.<br>DNVGL<br>MARTINE<br>MARTINE |
|----------|----------------------------|-------------------------------------------------------|
| Design   | Permissible load F1<br>[N] | Permissible load F2<br>[N]                            |
| 1+2      | 2,000                      | 1,500                                                 |
| 2+2      | 4,000                      | 3,000                                                 |