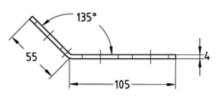

135\*

10

105

MPR-Mounting angle 135° 1+2 type S+

MPR-Mounting angle 135° 2+2 type S+

| Features |                            | OS <sup>OSTOD</sup> D.<br>DNVGL<br>MARTINE<br>MARTINE |
|----------|----------------------------|-------------------------------------------------------|
| Design   | Permissible load F1<br>[N] | Permissible load F2<br>[N]                            |
| 1+2      | 2,000                      | 1,500                                                 |
| 2+2      | 4,000                      | 3,000                                                 |