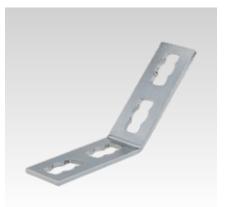

135\*

10

105

MPR-Mounting angle 135° 1+2 type S+

MPR-Mounting angle 135° 2+2 type S+

| Features |                            | OS <sup>OSTOD</sup> D.<br>DNVGL<br>MARTINE<br>MARTINE |
|----------|----------------------------|-------------------------------------------------------|
| Design   | Permissible load F1<br>[N] | Permissible load F2<br>[N]                            |
| 1+2      | 2,000                      | 1,500                                                 |
| 2+2      | 4,000                      | 3,000                                                 |