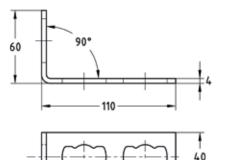

MPR-Mounting angle 90° 2+2 type S+

| Design | For profiles | Part no. | Sales unit | Pack unit |
|--------|--------------|----------|------------|-----------|
| 1+1    | 41/21-41/124 | 165888   | 10         | Pieces    |
| 1+2    |              | 165889   |            |           |
| 2+2    |              | 165890   |            |           |