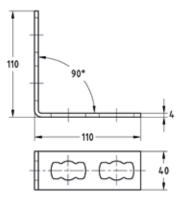

MPR-Mounting angle 90° 1+1 type S+

MPR-Mounting angle 90° 1+2 type S+

| Featu  | res                           | CARTFED &                     |  |
|--------|-------------------------------|-------------------------------|--|
| Design | Permissible<br>load F1<br>[N] | Permissible<br>load F2<br>[N] |  |
| 1+1    | 2,000                         | 2,500                         |  |
| 1+2    |                               |                               |  |
| 2+2    | 4,000                         |                               |  |

MPR-Mounting angle 90° 2+2 type S+

| Design | For profiles | Part no. | Sales unit | Pack unit |
|--------|--------------|----------|------------|-----------|
| 1+1    | 41/21-41/124 | 165888   | 10         | Pieces    |
| 1+2    |              | 165889   |            |           |
| 2+2    |              | 165890   |            |           |