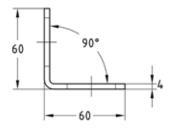

MPR-Mounting angle 90° 1+1 type S+

MPR-Mounting angle 90° 1+2 type S+

| Featu  | res                           | CARTFED &                     |  |
|--------|-------------------------------|-------------------------------|--|
| Design | Permissible<br>load F1<br>[N] | Permissible<br>load F2<br>[N] |  |
| 1+1    | 2,000                         | 2,500                         |  |
| 1+2    |                               |                               |  |
| 2+2    | 4,000                         |                               |  |