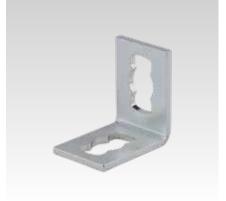

### Your advantages

- Fast and simple installation of 90° corner joints with the MPR-Connection lock type S+
- Flexible use due to up to 4 connection locks depending on the design
- Increased load transfer when using
- 2 connection locks per leg