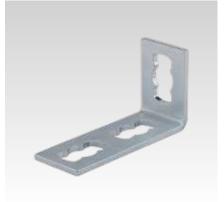

MPR-Mounting angle 90° 1+1 type S+

MPR-Mounting angle 90° 1+2 type S+

| Featu  | res                           | CARTFED &                     |  |
|--------|-------------------------------|-------------------------------|--|
| Design | Permissible<br>load F1<br>[N] | Permissible<br>load F2<br>[N] |  |
| 1+1    | 2,000                         | 2,500                         |  |
| 1+2    |                               |                               |  |
| 2+2    | 4,000                         |                               |  |