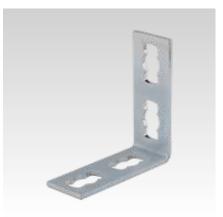

MPR-Mounting angle 90° 2+2 type S+

| Design | For profiles | Part no. | Sales unit | Pack unit |
|--------|--------------|----------|------------|-----------|
| 1+1    | 41/21-41/124 | 165888   | 10         | Pieces    |
| 1+2    |              | 165889   |            |           |
| 2+2    |              | 165890   |            |           |