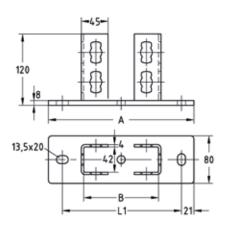

MPR-Saddle support type S+ for profiles 41/41 and 41/62

MPR-Saddle support type S+ for profiles 41/82 and 41/124

## **Features** For profiles Dimensions [mm] Part no. Sales unit Pack unit Α В L1 41/41, 41/62 144 100 165872 1 Pieces 205 41/82 83 160 165873 41/124 245 125 200 165874