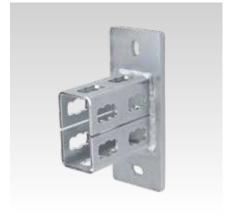

MPR-Saddle support type S+ for profiles 41/41 and 41/62

MPR-Saddle support type S+ for profiles 41/82 and 41/124