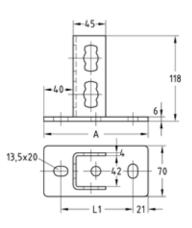

MPR-Saddle support type S+ for profiles 41/41 and 41/62

MPR-Saddle support type S+ for profiles 41/82 and 41/124

## **Features** For profiles Dimensions [mm] Part no. Sales unit Pack unit Α В L1 41/41, 41/62 144 100 165872 1 Pieces 205 41/82 83 160 165873 41/124 245 125 200 165874