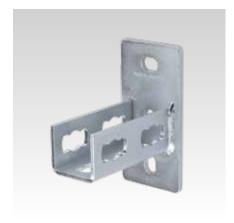

MPR-Saddle support type S+ for profiles 41/41 and 41/62

MPR-Saddle support type S+ for profiles 41/82 and 41/124