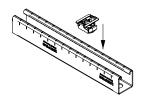

## **Application**

- For fast and safe fastening of flush mounting parts such as installation brackets in the rail slot of MPR-Support channels
- For indoor and outdoor use

## Your advantages

- Simply screw into the rail slot done
- Safely retained after screwing in, alignable until screw is tightened
- No shifting even on vertical rail slots
- Flush-mounted, tensionally locked connection of accessories to the MPR-Support channels