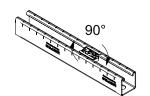

## **Application**

- For fast and safe fastening of flush mounting parts such as installation brackets in the rail slot of MPR-Support channels
- For indoor and outdoor use

## Your advantages

- Simply screw into the rail slot done
- Safely retained after screwing in, alignable until screw is tightened
- No shifting even on vertical rail slots
- Flush-mounted, tensionally locked connection of accessories to the MPR-Support channels