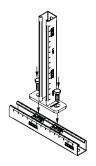

## **Application**

- For fast and safe fastening of flush mounting parts such as installation brackets in the rail slot of MPR-Support channels
- For indoor and outdoor use

## Your advantages

- Simply screw into the rail slot done
- Safely retained after screwing in, alignable until screw is tightened
- No shifting even on vertical rail slots
- Flush-mounted, tensionally locked connection of accessories to the MPR-Support channels