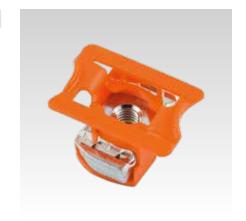

## MPR-Slide nuts type S+

hot-dip galvanised

## **Application**

- For fast and safe fastening of flush mounting parts such as installation brackets in the rail slot of MPR-Support channels
- For indoor and outdoor use

## Your advantages

- Simply screw into the rail slot done
- Safely retained after screwing in, alignable until screw is tightened
- No shifting even on vertical rail slots
- Flush-mounted, tensionally locked connection of accessories to the MPR-Support channels