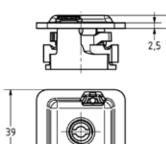

41

| Features                                   | 6                                             |       |       |                        |     |     |
|--------------------------------------------|-----------------------------------------------|-------|-------|------------------------|-----|-----|
| Material                                   | Material Max. recommended tensile load Fz [N] |       |       | Tightening torque [Nm] |     |     |
| thickness<br>of support<br>channel<br>[mm] | M8                                            | M10   | M12   | M8                     | M10 | M12 |
| 2.0                                        | 4,500                                         | 4,500 | 4,500 | 9                      | 17  | 29  |
| 2.5                                        |                                               | 5,000 | 5,000 |                        |     |     |