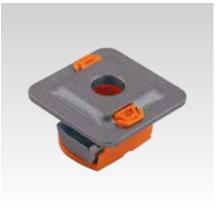

## Application

- For safe and fast connecting of pipe clamps and mounting parts in the rail slot of MPR-Support channels
- For indoor and outdoor use

## Your advantages

- Simply screw into the rail slot done
- Safely retained after screwing in,
- alignable until screw is tightened
  Secure interlocking design for a positive connection with the MPR-Support channels
- No shifting even on vertical rail slots