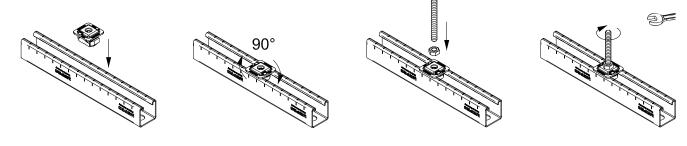

## Your advantages

- Simply screw into the rail slot done
- Safely retained after screwing in,
- alignable until screw is tightened
  Secure interlocking design for a positive connection with the MPR-Support channels
- No shifting even on vertical rail slots