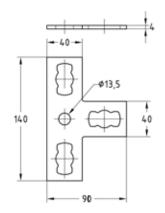

MPR-Angle plate 90° type S+

MPR-T-connection plate type S+

MPR-Cross connection plate type S+

| Features               |              |          |            | ONVEL  MARTINE  MANUALTURE  MANUALTURE |
|------------------------|--------------|----------|------------|----------------------------------------|
| Туре                   | For profiles | Part no. | Sales unit | Pack unit                              |
| Angle plate 90°        | 41/21-41/124 | 165879   | 10         | Pieces                                 |
| T-connection plate     |              | 165877   |            |                                        |
| Cross connection plate |              | 165878   |            |                                        |