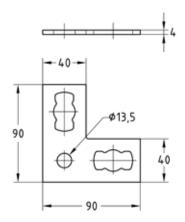

MPR-Angle plate 90° type S+

MPR-T-connection plate type S+

MPR-Cross connection plate type S+

| Features               |              |          |            | ONVEL  MARTINE  MANUALTURE  MANUALTURE |
|------------------------|--------------|----------|------------|----------------------------------------|
| Туре                   | For profiles | Part no. | Sales unit | Pack unit                              |
| Angle plate 90°        | 41/21-41/124 | 165879   | 10         | Pieces                                 |
| T-connection plate     |              | 165877   |            |                                        |
| Cross connection plate |              | 165878   |            |                                        |