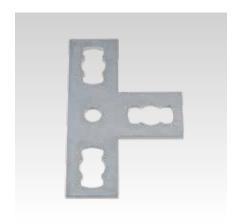

MPR-Angle plate 90° type S+

MPR-T-connection plate type S+

MPR-Cross connection plate type S+

| Features               |              |          |            | ONVEL  MARTINE  MANUALTURE  MANUALTURE |
|------------------------|--------------|----------|------------|----------------------------------------|
| Туре                   | For profiles | Part no. | Sales unit | Pack unit                              |
| Angle plate 90°        | 41/21-41/124 | 165879   | 10         | Pieces                                 |
| T-connection plate     |              | 165877   |            |                                        |
| Cross connection plate |              | 165878   |            |                                        |