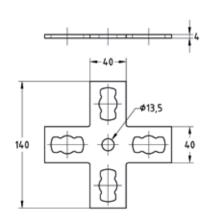

MPR-Angle plate 90° type S+

MPR-T-connection plate type S+

MPR-Cross connection plate type S+

| Features               |              |          |            | ONVEL  MARTINE  MANUALTURE  MANUALTURE |
|------------------------|--------------|----------|------------|----------------------------------------|
| Туре                   | For profiles | Part no. | Sales unit | Pack unit                              |
| Angle plate 90°        | 41/21-41/124 | 165879   | 10         | Pieces                                 |
| T-connection plate     |              | 165877   |            |                                        |
| Cross connection plate |              | 165878   |            |                                        |