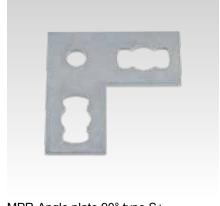

MPR-Angle plate 90° type S+

MPR-T-connection plate type S+

MPR-Cross connection plate type S+

| Features               |              |          |            | ONVEL  MARTINE  MANUALTURE  MANUALTURE |
|------------------------|--------------|----------|------------|----------------------------------------|
| Туре                   | For profiles | Part no. | Sales unit | Pack unit                              |
| Angle plate 90°        | 41/21-41/124 | 165879   | 10         | Pieces                                 |
| T-connection plate     |              | 165877   |            |                                        |
| Cross connection plate |              | 165878   |            |                                        |