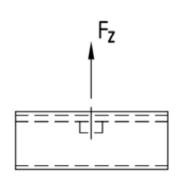

| Features Fre protection certified Fre protection certified Fre protection certified French Fr |                                      |       |       |                        |     |     |  |  |
|--------------------------------------------------------------------------------------------------------------------------------------------------------------------------------------------------------------------------------------------------------------------------------------------------------------------------------------------------------------------------------------------------------------------------------------------------------------------------------------------------------------------------------------------------------------------------------------------------------------------------------------------------------------------------------------------------------------------------------------------------------------------------------------------------------------------------------------------------------------------------------------------------------------------------------------------------------------------------------------------------------------------------------------------------------------------------------------------------------------------------------------------------------------------------------------------------------------------------------------------------------------------------------------------------------------------------------------------------------------------------------------------------------------------------------------------------------------------------------------------------------------------------------------------------------------------------------------------------------------------------------------------------------------------------------------------------------------------------------------------------------------------------------------------------------------------------------------------------------------------------------------------------------------------------------------------------------------------------------------------------------------------------------------------------------------------------------------------------------------------------------|--------------------------------------|-------|-------|------------------------|-----|-----|--|--|
| Material                                                                                                                                                                                                                                                                                                                                                                                                                                                                                                                                                                                                                                                                                                                                                                                                                                                                                                                                                                                                                                                                                                                                                                                                                                                                                                                                                                                                                                                                                                                                                                                                                                                                                                                                                                                                                                                                                                                                                                                                                                                                                                                       | Max. recommended tensile load Fz [N] |       |       | Tightening torque [Nm] |     |     |  |  |
| thickness<br>of support<br>channel<br>[mm]                                                                                                                                                                                                                                                                                                                                                                                                                                                                                                                                                                                                                                                                                                                                                                                                                                                                                                                                                                                                                                                                                                                                                                                                                                                                                                                                                                                                                                                                                                                                                                                                                                                                                                                                                                                                                                                                                                                                                                                                                                                                                     | M8                                   | M10   | M12   | M8                     | M10 | M12 |  |  |
| 1.5                                                                                                                                                                                                                                                                                                                                                                                                                                                                                                                                                                                                                                                                                                                                                                                                                                                                                                                                                                                                                                                                                                                                                                                                                                                                                                                                                                                                                                                                                                                                                                                                                                                                                                                                                                                                                                                                                                                                                                                                                                                                                                                            | 3,500                                | 3,500 | 3,500 | 20                     | 30  | 40  |  |  |
| 2.0                                                                                                                                                                                                                                                                                                                                                                                                                                                                                                                                                                                                                                                                                                                                                                                                                                                                                                                                                                                                                                                                                                                                                                                                                                                                                                                                                                                                                                                                                                                                                                                                                                                                                                                                                                                                                                                                                                                                                                                                                                                                                                                            | 4,500                                | 4,500 | 4,500 |                        |     |     |  |  |
| 2.5                                                                                                                                                                                                                                                                                                                                                                                                                                                                                                                                                                                                                                                                                                                                                                                                                                                                                                                                                                                                                                                                                                                                                                                                                                                                                                                                                                                                                                                                                                                                                                                                                                                                                                                                                                                                                                                                                                                                                                                                                                                                                                                            |                                      | 5,000 | 5,000 |                        |     |     |  |  |