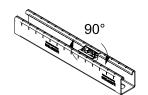

## **Application**

- For fast and safe fastening of flush mounting parts such as installation brackets in the rail slot of MPR-Support channels
- For indoor use

## Your advantages

- Simply screw into the rail slot done
- Safely retained after screwing in, alignable until screw is tightened
- No shifting even on vertical rail slots
- Flush-mounted, tensionally locked connection of accessories to the MPR-Support channels