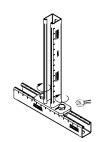

## **Application**

- For fast and safe fastening of flush mounting parts such as installation brackets in the rail slot of MPR-Support channels
- For indoor use

## Your advantages

- Simply screw into the rail slot done
- Safely retained after screwing in, alignable until screw is tightened
- No shifting even on vertical rail slots
- Flush-mounted, tensionally locked connection of accessories to the MPR-Support channels