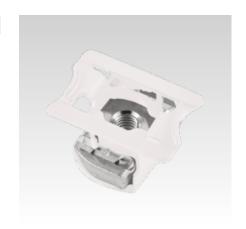

## MPR-Slide nuts type S+ BV

galvanised

## **Application**

- For fast and safe fastening of flush mounting parts such as installation brackets in the rail slot of MPR-Support channels
- For indoor use

## Your advantages

- Simply screw into the rail slot done
- Safely retained after screwing in, alignable until screw is tightened
- No shifting even on vertical rail slots
- Flush-mounted, tensionally locked connection of accessories to the MPR-Support channels