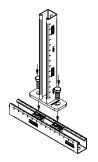

## **Application**

- For fast and safe fastening of flush mounting parts such as installation brackets in the rail slot of MPR-Support channels
- For indoor use

## Your advantages

- Simply screw into the rail slot done
- Safely retained after screwing in, alignable until screw is tightened
- No shifting even on vertical rail slots
- Flush-mounted, tensionally locked connection of accessories to the MPR-Support channels