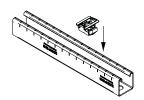

## **Application**

- For fast and safe fastening of flush mounting parts such as installation brackets in the rail slot of MPR-Support channels
- For indoor use

## Your advantages

- Simply screw into the rail slot done
- Safely retained after screwing in, alignable until screw is tightened
- No shifting even on vertical rail slots
- Flush-mounted, tensionally locked connection of accessories to the MPR-Support channels