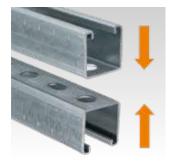

## **Application**

- Connection of MPC- and MPR-Support channels at the rear perforations for creating H-profiles
- For use in dry interiors