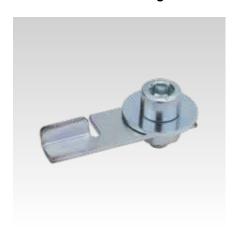

## **Cramping connector**

galvanised

## Your advantages

- Easy connection of MPC- and MPR-Support channels back to back
- Secure fixing via the rear perforation
- Perfect solution for creating H-profiles on site

| Allen bolt spanner width [mm] | Part no. | Sales unit | Pack unit |
|-------------------------------|----------|------------|-----------|
| 8                             | 163050   | 25         | Pieces    |