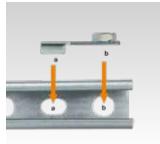

## Your advantages

- Easy connection of MPC- and MPR-Support channels back to back
- Secure fixing via the rear perforation
- Perfect solution for creating H-profiles on site

| Allen bolt spanner width [mm] | Part no. | Sales unit | Pack unit |
|-------------------------------|----------|------------|-----------|
| 8                             | 163050   | 25         | Pieces    |

Please take care of the mounting instruction which is enclosed with the product. It is recommended to install the connector with a max. fastening distance of 160 mm.