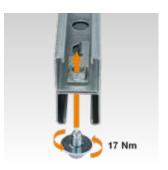

Please take care of the mounting instruction which is enclosed with the product. It is recommended to install the connector with a max. fastening distance of 160 mm.