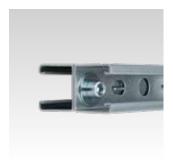

## **Cramping connector**

galvanised

## **Application**

- Connection of MPC- and MPR-Support channels at the rear perforations for creating H-profiles
- For use in dry interiors

## Your advantages

- Easy connection of MPC- and MPR-Support channels back to back
- Secure fixing via the rear perforation
- Perfect solution for creating H-profiles on site

| Allen bolt spanner width [mm] | Part no. | Sales unit | Pack unit |
|-------------------------------|----------|------------|-----------|
| 8                             | 163050   | 25         | Pieces    |