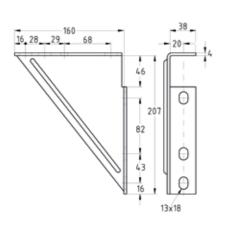

Cantilever bracket 100 x 100

Cantilever bracket 200 x 200

Cantilever bracket 207 x 160

### **Features** Design For profiles Part no. Sales unit Pack unit 100 x 100 x 4 mm 38/24-40/120, 167126 20 **Pieces** 41/21-41/124 200 x 200 x 4 mm 113628 200 x 200 x 6 mm 113643 207 x 160 x 4 mm 113610