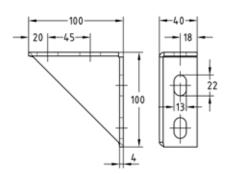

Cantilever bracket 100 x 100

Cantilever bracket 200 x 200

Cantilever bracket 207 x 160

### **Features** Design For profiles Part no. Sales unit Pack unit 100 x 100 x 4 mm 38/24-40/120, 167126 20 **Pieces** 41/21-41/124 200 x 200 x 4 mm 113628 200 x 200 x 6 mm 113643 207 x 160 x 4 mm 113610