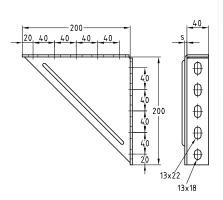

Cantilever bracket 100 x 100

Cantilever bracket 200 x 200

Cantilever bracket 207 x 160

### **Features** Design For profiles Part no. Sales unit Pack unit 100 x 100 x 4 mm 38/24-40/120, 167126 20 **Pieces** 41/21-41/124 200 x 200 x 4 mm 113628 200 x 200 x 6 mm 113643 207 x 160 x 4 mm 113610