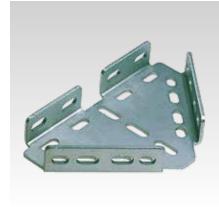

Type 1

Type 2

| Features |                  |                            |              |          |            | ONV-GL  MARITIME MANUFACTURER |
|----------|------------------|----------------------------|--------------|----------|------------|-------------------------------|
| Type     | Design           | For profiles               | Suitable for | Part no. | Sales unit | Pack unit                     |
| 1        | 200 x 125 x 4 mm | 27/18, 28/30               | MPC          | 113598   | 1          | Pieces                        |
| 2        | 280 x 164 x 4 mm | 38/24-40/120, 41/21-41/124 | MPC/MPR      | 113601   |            |                               |