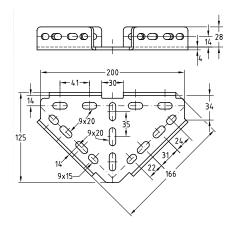

Type 1

Type 2

| Features |                  |                            |              |          |            | ONV-GL  MARITIME MANUFACTURER |
|----------|------------------|----------------------------|--------------|----------|------------|-------------------------------|
| Type     | Design           | For profiles               | Suitable for | Part no. | Sales unit | Pack unit                     |
| 1        | 200 x 125 x 4 mm | 27/18, 28/30               | MPC          | 113598   | 1          | Pieces                        |
| 2        | 280 x 164 x 4 mm | 38/24-40/120, 41/21-41/124 | MPC/MPR      | 113601   |            |                               |