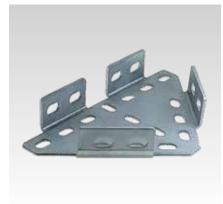

Type 1

Type 2

| Features |                  |                            |              |          |            | ONV-GL  MARITIME MANUFACTURER |
|----------|------------------|----------------------------|--------------|----------|------------|-------------------------------|
| Type     | Design           | For profiles               | Suitable for | Part no. | Sales unit | Pack unit                     |
| 1        | 200 x 125 x 4 mm | 27/18, 28/30               | MPC          | 113598   | 1          | Pieces                        |
| 2        | 280 x 164 x 4 mm | 38/24-40/120, 41/21-41/124 | MPC/MPR      | 113601   |            |                               |