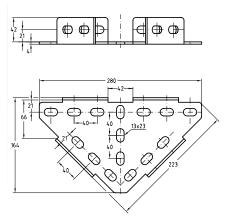

Type 1

Type 2

| Features |                  |                            |              |          |            | ONV-GL  MARITIME MANUFACTURER |
|----------|------------------|----------------------------|--------------|----------|------------|-------------------------------|
| Type     | Design           | For profiles               | Suitable for | Part no. | Sales unit | Pack unit                     |
| 1        | 200 x 125 x 4 mm | 27/18, 28/30               | MPC          | 113598   | 1          | Pieces                        |
| 2        | 280 x 164 x 4 mm | 38/24-40/120, 41/21-41/124 | MPC/MPR      | 113601   |            |                               |