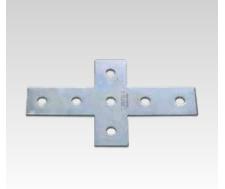

## Application

Cross connection plate for connecting up to four MPC- and MPR-Support channels in one plane