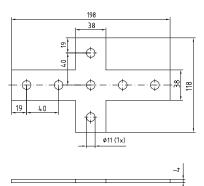

| Features                   |          |            |           |
|----------------------------|----------|------------|-----------|
| For profiles               | Part no. | Sales unit | Pack unit |
| 38/24-40/120, 41/21-41/124 | 113778   | 25         | Pieces    |