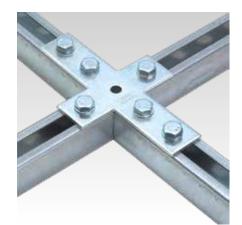

## Application

Cross connection plate for connecting up to four MPC- and MPR-Support channels in one plane

## Your advantages

- Attachment at the rear perforation of the MPC- and MPR-Support channel leaves the channel slot free in all directions and enables fast installation of add-on parts
- Ideal connection element for creating subconstructions for ceiling suspensions