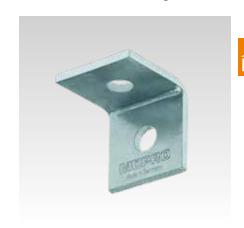

## Mounting angle 90°

short, galvanised

## **Application**

■ Strong and good value connecting element for the construction of frames, shelves and supports for prewall installations