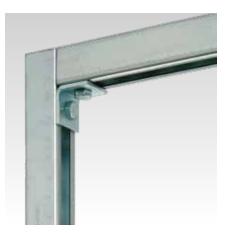

## Mounting angle 90°

short, galvanised

## **Application**

■ Strong and good value connecting element for the construction of frames, shelves and supports for prewall installations

## Your advantages

- Creation of rigid structures without
- High flexibility and easy mounting
- Good adjustment to the widths of MPC- and MPR-Support channels

| Features |                            |          |            | ONVGL MASTINE MANACTURE |
|----------|----------------------------|----------|------------|-------------------------|
| Design   | For profiles               | Part no. | Sales unit | Pack unit               |
| 90°      | 38/24-40/120, 41/21-41/124 | 118820   | 25         | Pieces                  |