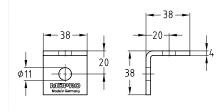

## Mounting angle 90°

short, galvanised

## Your advantages

- Creation of rigid structures without
- High flexibility and easy mounting
- Good adjustment to the widths of MPC- and MPR-Support channels

| Features |                            |          |            | ONVGL MASTINE MANACTURE |
|----------|----------------------------|----------|------------|-------------------------|
| Design   | For profiles               | Part no. | Sales unit | Pack unit               |
| 90°      | 38/24-40/120, 41/21-41/124 | 118820   | 25         | Pieces                  |