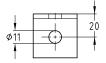

## Mounting angle 90°

short, galvanised

## Your advantages

- Creation of rigid structures without
- High flexibility and easy mounting
- Good adjustment to the widths of MPC- and MPR-Support channels

| Features |                            |          |            | ONVGL MASTINE MANACTURE |
|----------|----------------------------|----------|------------|-------------------------|
| Design   | For profiles               | Part no. | Sales unit | Pack unit               |
| 90°      | 38/24-40/120, 41/21-41/124 | 118820   | 25         | Pieces                  |