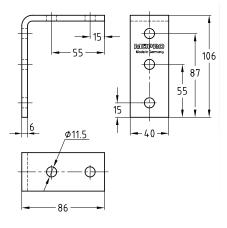

# Mounting angles 90°

Mounting angle 90°

Mounting angle 90°, type 3, light

| Features           |                            |              |          |            |           |
|--------------------|----------------------------|--------------|----------|------------|-----------|
| Design             | For profiles               | Suitable for | Part no. | Sales unit | Pack unit |
| 90°                | 38/24-40/120               | MPC          | 118808   | 25         | Pieces    |
| 90°, type 3, light | 38/24-40/120, 41/21-41/124 | MPC/MPR      | 118906   |            |           |