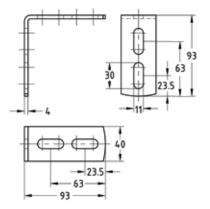

# Mounting angles 90°

Mounting angle 90°

Mounting angle 90°, type 3, light

| Features           |                            |              |          |            |           |
|--------------------|----------------------------|--------------|----------|------------|-----------|
| Design             | For profiles               | Suitable for | Part no. | Sales unit | Pack unit |
| 90°                | 38/24-40/120               | MPC          | 118808   | 25         | Pieces    |
| 90°, type 3, light | 38/24-40/120, 41/21-41/124 | MPC/MPR      | 118906   |            |           |