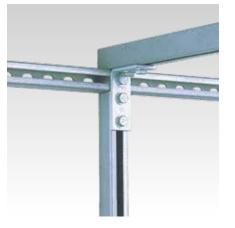

#### Application

- Solid fixing element for construction of pre-wall installations and shelves as well as for channel constructions for attachments of pipelines and air ducts without welding
- Also applicable for direct mounting on walls, ceilings or floors