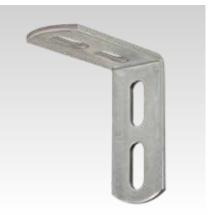

# Mounting angles 90°

### galvanised

#### Application

- Solid fixing element for construction of pre-wall installations and shelves as well as for channel constructions for attachments of pipelines and air ducts without welding
- Also applicable for direct mounting on walls, ceilings or floors

Mounting angle 90°

Mounting angle 90°, type 3, light

| Features           |                            |              |          |            |           |
|--------------------|----------------------------|--------------|----------|------------|-----------|
| Design             | For profiles               | Suitable for | Part no. | Sales unit | Pack unit |
| 90°                | 38/24-40/120               | MPC          | 118808   | 25         | Pieces    |
| 90°, type 3, light | 38/24-40/120, 41/21-41/124 | MPC/MPR      | 118906   |            |           |