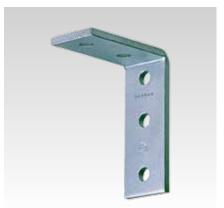

# Mounting angles 90°

Mounting angle 90°

Mounting angle 90°, type 3, light

| Features           |                            |              |          |            |           |
|--------------------|----------------------------|--------------|----------|------------|-----------|
| Design             | For profiles               | Suitable for | Part no. | Sales unit | Pack unit |
| 90°                | 38/24-40/120               | MPC          | 118808   | 25         | Pieces    |
| 90°, type 3, light | 38/24-40/120, 41/21-41/124 | MPC/MPR      | 118906   |            |           |