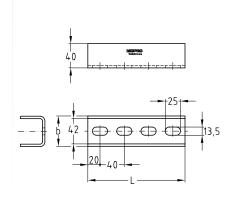

| For profiles               | Dimensions [mm] |     | Part no. | Sales unit | Pack unit |
|----------------------------|-----------------|-----|----------|------------|-----------|
|                            | b               | L   |          |            |           |
| 38/40-40/120, 41/21-41/124 | 50              | 160 | 120136   | 1          | Pieces    |