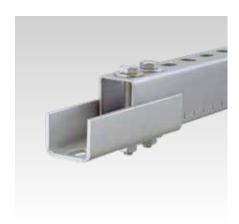

## **Application**

■ Quick butt-joint connection for MPCand MPR-Support channels

## Your advantages

- Enables exact alignment of the channels
- Four bolts provide a frictional joint
- Form-locking connection between channel and connector (passthrough installation)
- Also available in double length for heavy-duty connections