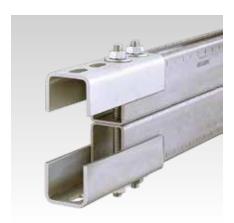

## Your advantages

- Enables exact alignment of the channels
- Four bolts provide a frictional joint
- Form-locking connection between channel and connector (passthrough installation)
- Also available in double length for heavy-duty connections