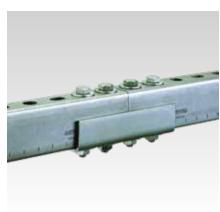

## **Application**

■ Quick butt-joint connection for MPCand MPR-Support channels

## Your advantages

- Enables exact alignment of the channels
- Four bolts provide a frictional joint
- Form-locking connection between channel and connector (passthrough installation)
- Also available in double length for heavy-duty connections